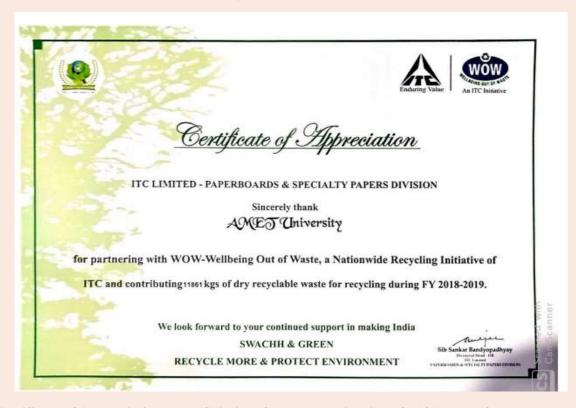

Certificate of Appreciation by ITC limited for our contribution of 11861 Kgs of Dry Recyclable wastes (2018-2019).