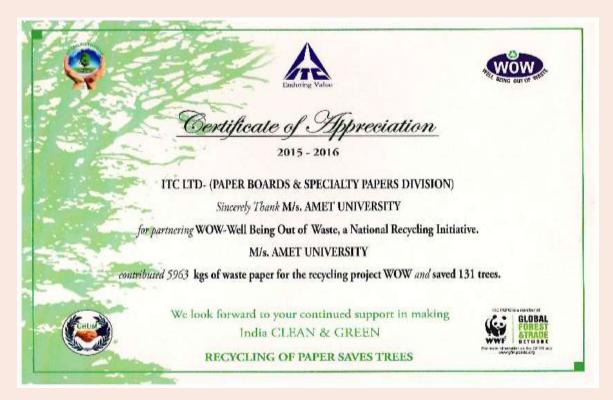

#### **AWARDS RECIEVED:**

Certificate of Appreciation by ITC limited for our contribution of 5963 Kgs of waste paper for recycling project WOW and saved 131 trees (2015-2016).

Certificate of Appreciation by ITC limited for our contribution of 6568 Kgs of waste paper for recycling project WOW and saved 144 trees (2016-2017).