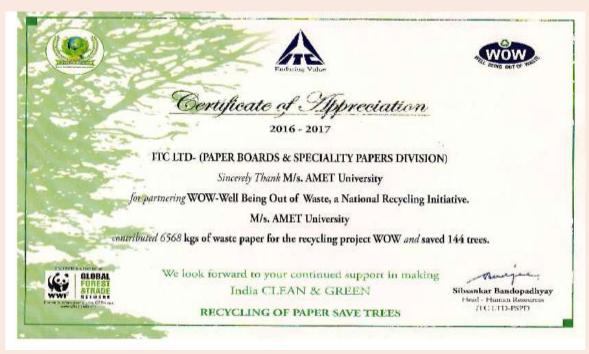

#### **AWARDS RECIEVED:**

Certificate of Appreciation by ITC limited for our contribution of 5963 Kgs of waste paper for recycling project WOW and saved 131 trees (2015-2016).

Certificate of Appreciation by ITC limited for our contribution of 6568 Kgs of waste paper for recycling project WOW and saved 144 trees (2016-2017).