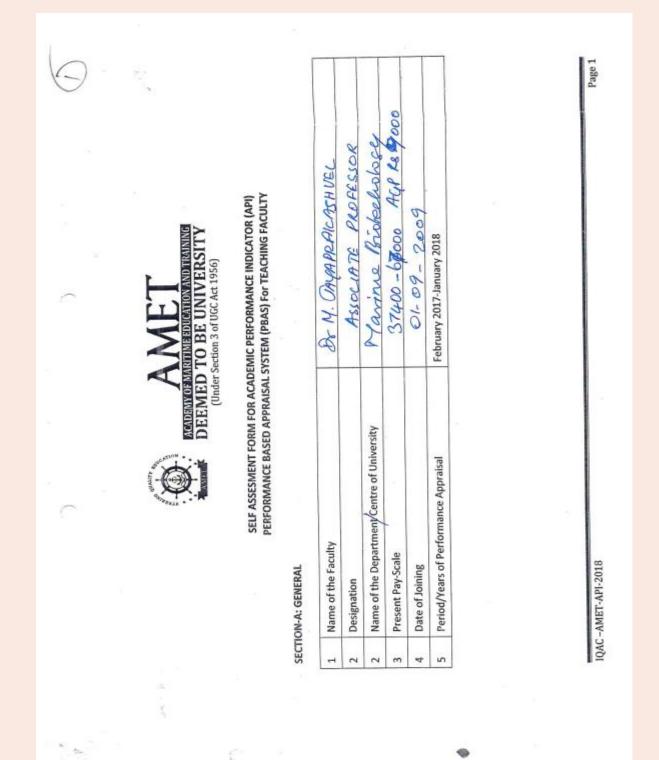

### PERFORMANCE APPRAISAL SYSTEM

The Registrar of the University issue the circular for Performance Appraisal of the Staff and the format described by the UGC API norms to the staff of all the departments through the Heads of the Department. The appraisal form for evaluation of the staff of all the departments will be submitted to the IQAC through the concern Head of the Department. Thereafter, the One-to-One meeting with the staff will be conducted by a Career Advancement Scheme (CAS) committee comprising of The Vice Chancellor, The Registrar, Concern Head of the Department and IQAC Coordinator. The key components considered for the Performance Appraisal are:

- Educational Qualifications
- Career Profile
- Research Interest/ Specialization
- Teaching Experience: Subjects/Courses Taught
- Honors & Awards
- Research Publications
- Recent Conference Organization/Presentations Abroad
- Research Projects/Major Grants/Research Collaborations