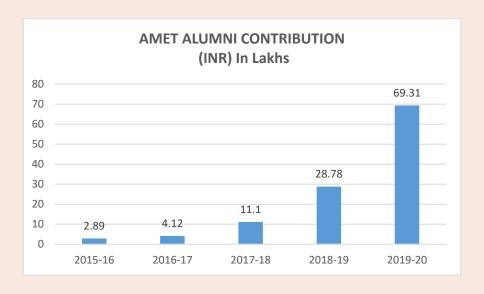

#### AMET ALUMNI CONTRIBUTION

| YEAR    | AMOUNT (INR) |
|---------|--------------|
|         | In Lakhs     |
| 2015-16 | 2.89         |
| 2016-17 | 4.12         |
| 2017-18 | 11.10        |
| 2018-19 | 28.78        |
| 2019-20 | 69.31        |
| Total   | 116.20       |