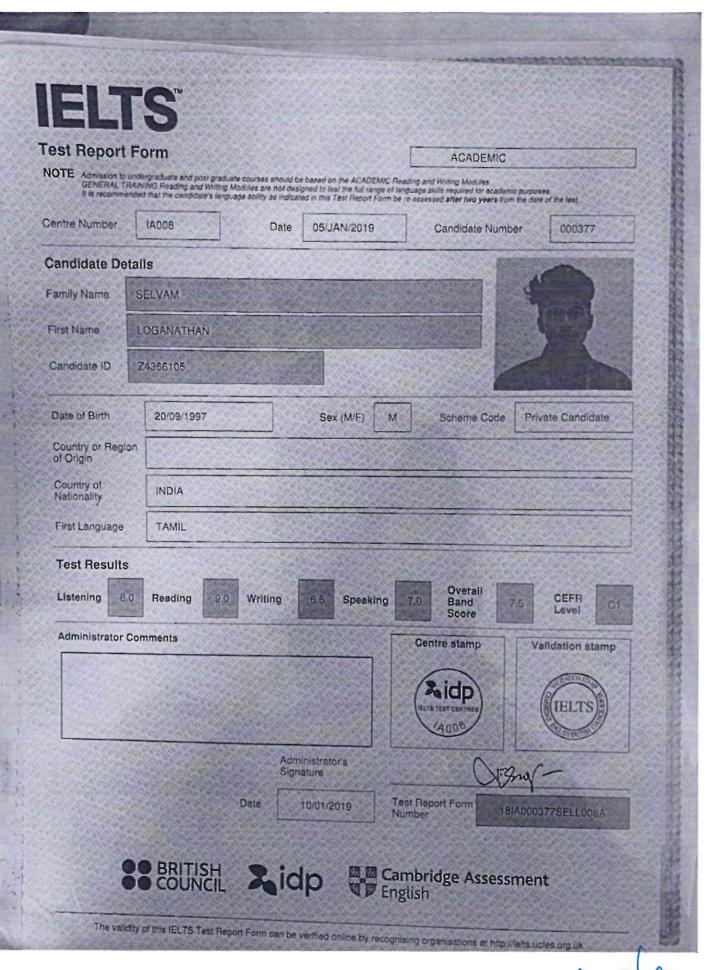

### **Test Report Form**

**ACADEMIC** 

NOTE Admission to undergraduate and post graduate courses should be based on the ACADEMIC Reading and Writing Modules.

GENERAL TRAINING Reading and Writing Modules are not designed to test the full range of language skills required for academic purposes. It is recommended that the candidate's language ability as indicated in this Test Report Form be re-assessed after two years from the date of the test.

| Centre Number              | 1A008        | Date      | 11/NOV/2020           | Candidate Numbe                     | r 002858           |  |  |  |
|----------------------------|--------------|-----------|-----------------------|-------------------------------------|--------------------|--|--|--|
| Candidate Details          |              |           |                       |                                     |                    |  |  |  |
| Family Name                | ANANTHAKUMAI | 3         |                       |                                     | (3.6)              |  |  |  |
| First Name                 | VIGNESH      |           |                       |                                     |                    |  |  |  |
| Candidate ID               | T5528216     |           |                       |                                     | Y                  |  |  |  |
| Date of Birth              | 25/06/1998   |           | Sex (M/F) M           | Scheme Code                         | Private Candidate  |  |  |  |
| Country or Regio of Origin | n            |           |                       |                                     |                    |  |  |  |
| Country of<br>Nationality  | INDIA        |           |                       |                                     |                    |  |  |  |
| First Language             | TAMIL        | 47.       |                       |                                     |                    |  |  |  |
| Test Results               | _            |           |                       |                                     |                    |  |  |  |
| Listening 6.0              | Reading 6    | 0 Writing | 5.5 Speaking          | 6.0 Overall<br>Band 6<br>Score      | O CEFR<br>Level B2 |  |  |  |
| Administrator C            | omments      |           | Pol                   | Centre stamp                        | Validation stamp   |  |  |  |
|                            |              |           |                       | Aidp<br>IELTS YEST CENTRES<br>/4008 | (IELTS)            |  |  |  |
|                            |              |           | inistrator's<br>ature | OF 3 mg                             | <u></u>            |  |  |  |
|                            |              | Date      | 13/11/2020 T          | est Report Form 201.                | A002858ANAV008A    |  |  |  |