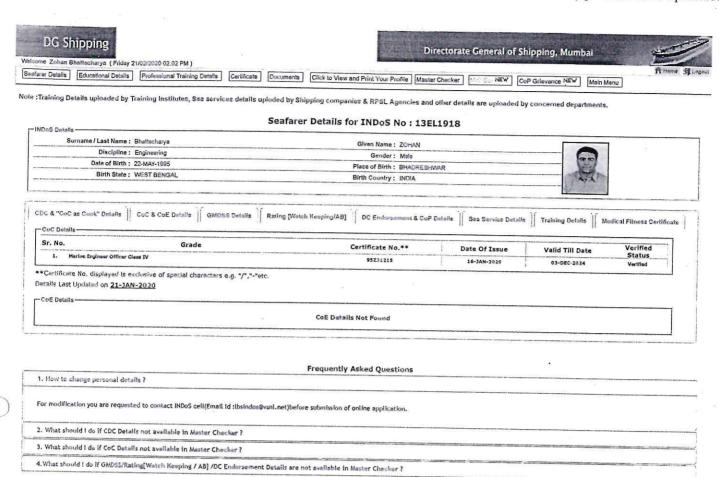

1. Marine Engineer Officer Class IV |                                                  | 95229413          | 18-MAR-2019   | 01-JAN-2024     | Verified           |
| ertificate No. displayed is         | exclusive of special characters e.g. "/","-"etc. |                   |               |                 |                    |

| Frequencity Asked Questions                  |  |
|----------------------------------------------|--|
|                                              |  |
|                                              |  |
| net)before submission of online application. |  |
|                                              |  |
|                                              |  |
|                                              |  |
|                                              |  |





Directorate General of Shipping, Mumbai



ome NAVEEN KUMAR GOVINDHASWAMY (Friday 21/02/2020 02:02 PM)

Seafurer Details | Educational Details | Professional Training Details | Professional Training Details | Certificate | Documents | Click to View and Print Your Profile | Master Checker | Master

Note : Training Details uploaded by Training Institutes, Sea services details uploded by Shipping companies & RPSL Agencies and other details are uploaded by concerned departments.

#### Seafarer Details for INDoS No: 13EL1908

Surname / Last Name: GOVINDHASWAMY Given Name: NAVEEN KUMAR Discipline: Engineering Gender: Male Date of Birth: 12-FEB-1996 Place of Birth : AMBUR Birth State: TAMIL NADU Birth Country: INDIA



| DC & "CoC as Cook" Details