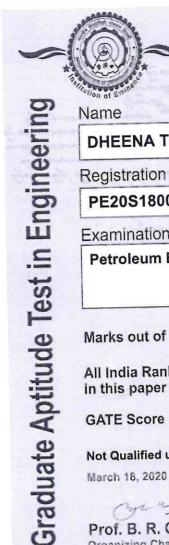

# GATE Scorecard

## **DHEENA THAYAALAN S**

Registration Number

PF20S18008102

**Examination Paper** 

Petroleum Engineering (PE)

(Candidate's Signature)

Marks out of 100\*

36.33

39.8 GEN/EWS 35.8

26.5

SC/ST/PwD

All India Rank in this paper

388

**Number of Candidates** appeared in this paper

Qualifying Marks\*\*

OBC (NCL) 1747

ACADEMY OF MARITIME EDUCATION AND

(Deemed to be University uts 3 of UGC F

**GATE Score** 

284

Valid from March 18, 2020 to March 17, 2023

 Normalized marks for Civil Engineering and Mechanical Engineering Papers \*\* A candidate is considered qualified if the marks secured are greater than or equal to the qualifying marks mentioned for the category for which valid category certificate, if applicable, is produced along with this scorecard

Not Qualified under General/EWS Category

March 18, 2020

Prof. B. R. Chahar

Organizing Chairman, GATE 2020 (on behalf of NCB - GATE, for MHRD)

a8ae89e181e3d67a27475b3262631e1a

Qualifying in GATE 2020 does not guarantee either an admission to a post-graduate programme or a scholarship/assistantship. Admitting institutes may conduct further tests or interviews for final selection.