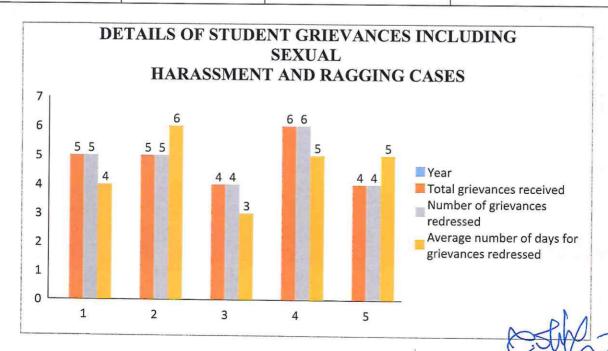

## DETAILS OF STUDENT GRIEVANCES INCLUDING SEXUAL HARASSMENT AND RAGGING CASES

## Grievances

| Year    | Total grievances received | Number of grievances redressed | Average number of days for grievances redressed |
|---------|---------------------------|--------------------------------|-------------------------------------------------|
| 2019-20 | 5                         | 5                              | 4                                               |
| 2018-19 | 5                         | 5                              | 6                                               |
| 2017-18 | 4                         | 4                              | 3                                               |
| 2016-17 | 6                         | 6                              | 5                                               |
| 2015-16 | 4                         | 4                              | 5                                               |