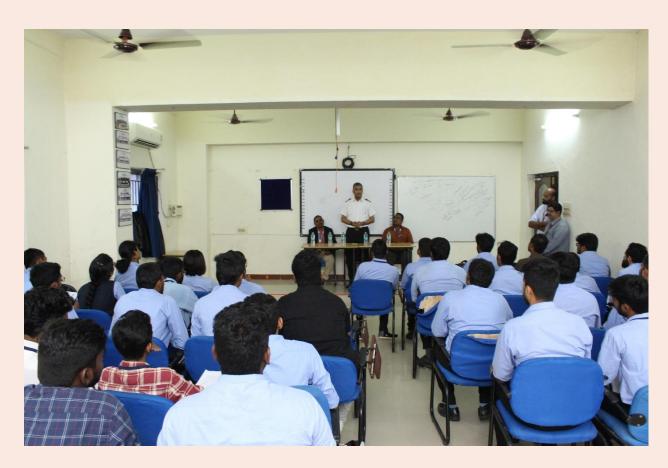

### **Programmes Organized on Career Counselling- Sample Photographs**

TRAINING ON PERSONAL SAFETY AND SOCIAL RESPONSIBILITY (PSSR)