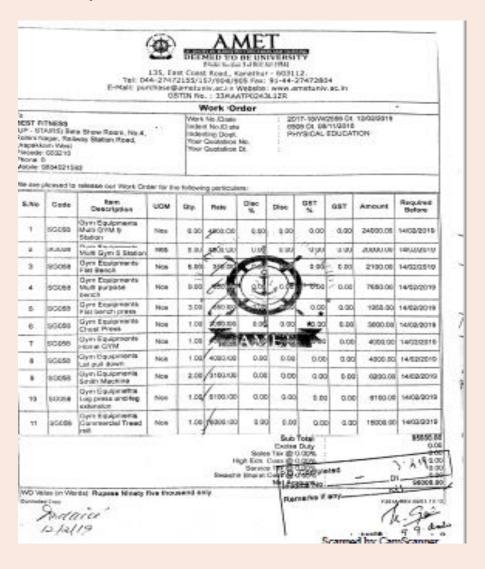

#### (ACADEMY OF MARITIME EDUCATION AND TRAINING)

(A de novo Category DEEMED TO BE UNIVERSITY Under Section 3 of UGC Act 1956)

#### **Work Order for Gymnasium**