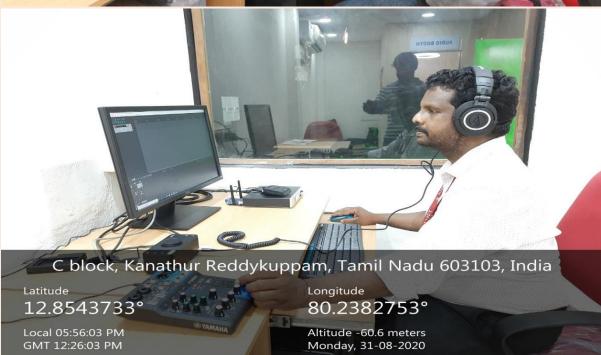

#### Mixing equipment and software for Editing

The University has established Educational Materials Resource Development Centre (EMRDC) during 2013-14. The EMRDC facilitates the Faculty members to create video lectures and other E contents to be uploaded in the University Learning Management System, uLektz and MyCamu. During 2019-20, the AMET Alumni Association (AAA) has fully sponsored the upgradation of EMRDC as a holistic Media Centre with an cost of 25 lakhs around 1000Sq.ft., equipped with high end studio viz CAM Corder, Editing Software, production equipment etc.,

#### Mixing equipment and software for Editing

# **AMET** (ACADEMY OF MARITIME EDUCATION AND TRAINING)

(A de novo Category DEEMED TO BE UNIVERSITY Under Section 3 of UGC Act 1956)

| S.No | Details of facilities             | Particulars             |
|------|-----------------------------------|-------------------------|
|      |                                   |                         |
| 1    | Functional editing setup          | EDITING COMPUTER:       |
|      |                                   | Pro Premium Supports 4K |
|      |                                   | Rendering               |
| 2    | Animation / Graphics Workstations | Sennheiser Wirless      |
|      |                                   | System Lapel Microphone |
|      |                                   | Set (Made in Germany),  |
|      |                                   | Graphics Card: 6 GB     |
|      |                                   | Nvidia GeForce GTX      |
|      |                                   | 1660. SUPER. (Made in   |
|      |                                   | USA), SOUND: Audio      |
|      |                                   | Mixing Console Yamaha   |
|      |                                   | MG06                    |
| 3    | E-Content Integration workstation | Processor: AMD Ryzen 7  |
|      |                                   | 2700X Desktop Processor |
|      |                                   | 8 Cores up to 4.3GHz    |
|      |                                   | 20MB Cache AM4 Socket   |
|      |                                   | (Made in USA);          |
|      |                                   | ASUS B450 AMD Ryzen     |
|      |                                   | 2 ATX Gaming            |
|      |                                   | Motherboard             |