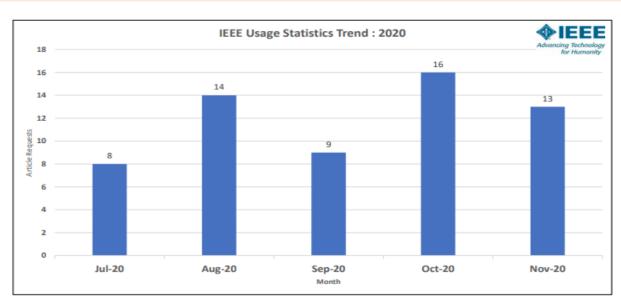

### (ACADEMY OF MARITIME EDUCATION AND TRAINING)

(A de novo Category DEEMED TO BE UNIVERSITY Under Section 3 of UGC Act 1956)

Details of library usage by teacher and students report generated by AutoLib software based on library accession register supporting document of accession report first and last page enclosed herewith.