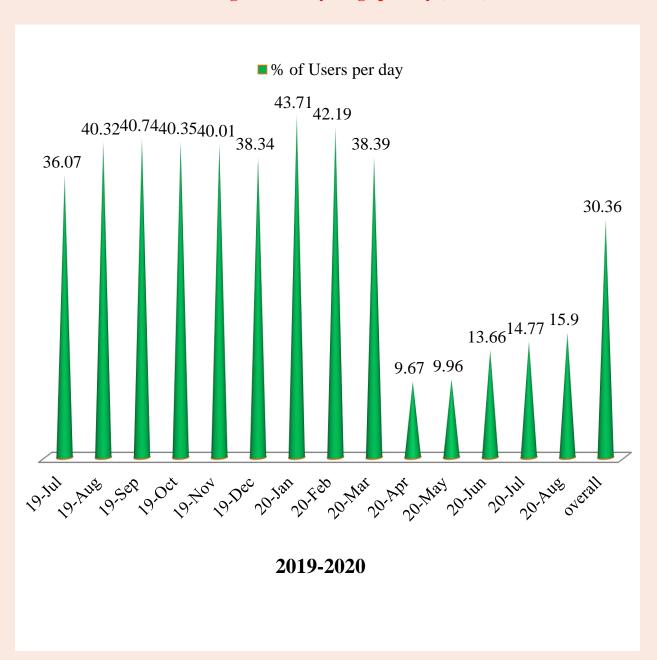

## Average per day usage of Library resource in 2019-2020

## Percentage of Library usage per day (30.36)

# Details of library resources usage for the year 2019-2020

| Month  | Total<br>usage | Library<br>working<br>days | Average<br>number of<br>usage per day | No of<br>faculty&<br>students | % of users<br>per day |
|--------|----------------|----------------------------|---------------------------------------|-------------------------------|-----------------------|
| Jul-19 | 39540          | 31                         | 1275                                  | 3534                          | 36.07                 |
| Aug-19 | 44200          | 31                         | 1425                                  | 3534                          | 40.32                 |
| Sep-19 | 43226          | 30                         | 1440                                  | 3534                          | 40.74                 |
| Oct-19 | 44204          | -31                        | 1426                                  | 3534                          | 40.35                 |
| Nov-19 | 45626          | 30                         | 1520                                  | 3534                          | 40.01                 |
| Dec-19 | 42033          | 31                         | 1355                                  | 3534                          | 38.34                 |
| Jan-20 | 41715          | 27                         | 1545                                  | 3534                          | 43.71                 |
| Feb-20 | 43245          | 29                         | 1491                                  | 3534                          | 42.19                 |
| Mar-20 | 42081          | -31                        | 1357                                  | 3534                          | 38.39                 |
| Apr-20 | 10277          | 30                         | 342                                   | 3534                          | 9.67                  |
| May-20 | 10913          | 31                         | 352                                   | 3534                          | 9.96                  |
| Jun-20 | 14491          | 30                         | 483                                   | 3534                          | 13.66                 |
| Jul-20 | 16199          | 31                         | 522                                   | 3534                          | 14.77                 |
| Aug-20 | 17422          | 31                         | 562                                   | 3534                          | 15.90                 |
| Total  | 455172         | 424                        | 1073                                  | 3534                          | 30.36                 |

Percentage Per day Usage of library by Teachers and Students is 30.36