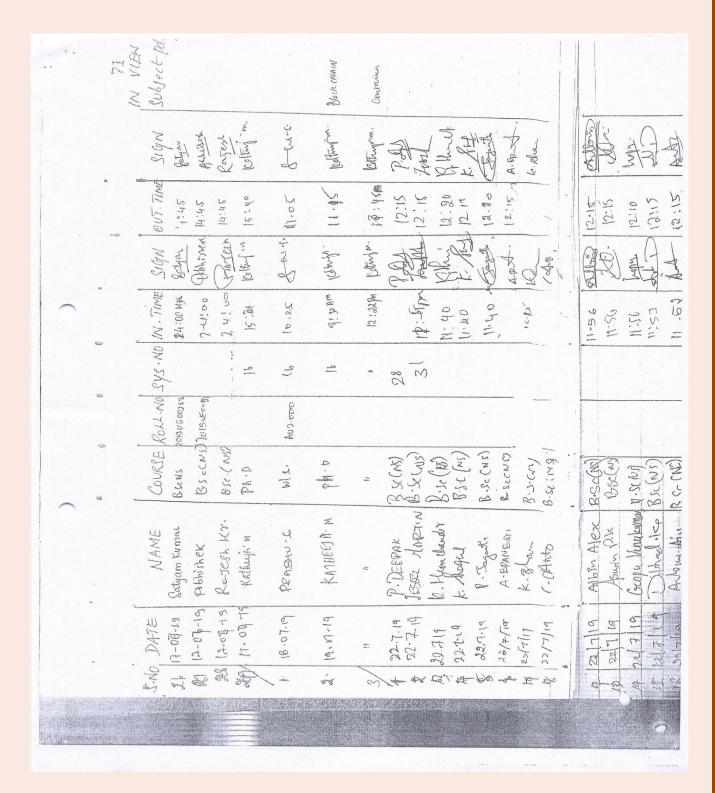

### (ACADEMY OF MARITIME EDUCATION AND TRAINING)

(A de novo Category DEEMED TO BE UNIVERSITY Under Section 3 of UGC Act 1956)

Details of library usage by teacher and students report generated by AutoLib software based on library accession register supporting document of accession report first and last page enclosed herewith.