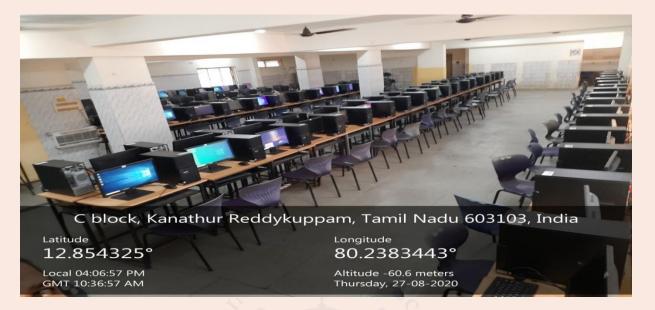

| Server Specifications    |  |

#### **Computing Facilities**

- 80 % of Computer Systems are with Pentium i3/i5, 4GB RAM/500GB storage.
- 10 Servers of Specification with Intel(P)Xeon(4Cpu) /2.00GHz/8GB/ 1500GB/ 2000GB; Intel Quad core E3-1200/3.00GHz/8GB/2TB, HP core I3 3rd Gen/3.20 GHz/2 GB/500GB; IBM Server Intel Xeon E3-1225 v5 quad core/3.3 GHz/16Gb/1TB, HP/ IBM/Dell power Edge PowerEdge R540 and each server has been assigned for specific applications.
- Two Common Computer Centres with a total number of **608 Systems** which provide adequate access to the students for functioning (24 x 7) Browsing and Elearning.



#### (ACADEMY OF MARITIME EDUCATION AND TRAINING)

(A de novo Category DEEMED TO BE UNIVERSITY Under Section 3 of UGC Act 1956)

#### 1. Common Computing Laboratory I



#### 2. Common Computing Laboratory-II





#### (ACADEMY OF MARITIME EDUCATION AND TRAINING)

(A de novo Category DEEMED TO BE UNIVERSITY Under Section 3 of UGC Act 1956)

#### 3. Language Laboratory- I



#### 4. Language Laboratory- II





#### (ACADEMY OF MARITIME EDUCATION AND TRAINING)

(A de novo Category DEEMED TO BE UNIVERSITY Under Section 3 of UGC Act 1956)

### 5. Digital Knowledge Centre





## (ACADEMY OF MARITIME EDUCATION AND TRAINING) (A de novo Category DEEMED TO BE UNIVERSITY Under Section 3 of UGC Act 1956)

### **Server Specification**

| Brand | Model Name             | Configuration                                                  | Server Name                       |
|-------|------------------------|--------------------------------------------------------------