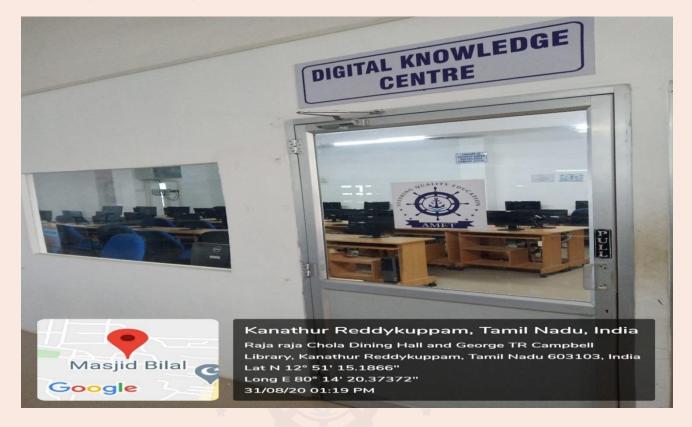

each server has been assigned for specific applications.
- Two Common Computer Centres with a total number of **608 Systems** which provide adequate access to the students for functioning (24 x 7) Browsing and Elearning.



#### (ACADEMY OF MARITIME EDUCATION AND TRAINING)

(A de novo Category DEEMED TO BE UNIVERSITY Under Section 3 of UGC Act 1956)

#### 1. Common Computing Laboratory I



#### 2. Common Computing Laboratory-II





#### (ACADEMY OF MARITIME EDUCATION AND TRAINING)

(A de novo Category DEEMED TO BE UNIVERSITY Under Section 3 of UGC Act 1956)

#### 3. Language Laboratory- I



#### 4. Language Laboratory- II





#### (ACADEMY OF MARITIME EDUCATION AND TRAINING)

(A de novo Category DEEMED TO BE UNIVERSITY Under Section 3 of UGC Act 1956)

### 5. Digital Knowledge Centre





## (ACADEMY OF MARITIME EDUCATION AND TRAINING) (A de novo Category DEEMED TO BE UNIVERSITY Under Section 3 of UGC Act 1956)

### **Server Specification**

| Brand | Model Name             | Configuration                                                  | Server Name                       |
|-------|------------------------|----------------------------------------------------------------|-----------------------------------|
| Dell  | Power T410             | Intel(P)Xeon(4Cpu)/2.00GHz/8GB<br>/1500GB                      | Data Base Server<br>Secondary     |
| Dell  | Power T410             | Intel(P)Xeon(4Cpu)/2.00GHz/8GB<br>/1TB                         | Antivirus Primary Server          |
| Dell  | Power Edge<br>T110 II  | Intel Quad Core E3-<br>1200/3.00GHz/8GB/2TB