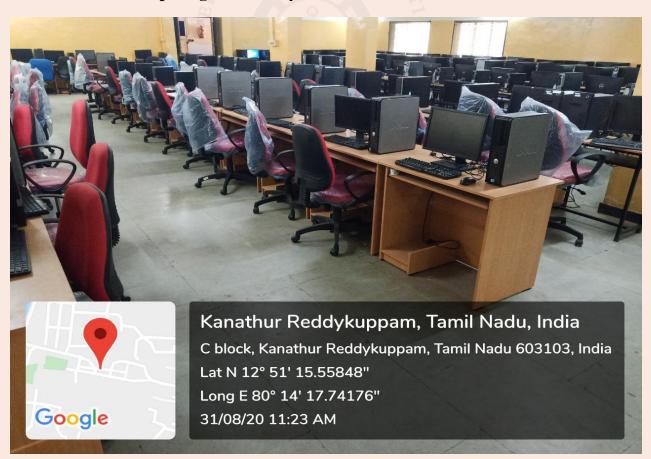

omputing Facilities**

- 80 % of Computer Systems are with Pentium i3/i5, 4GB RAM/500GB storage.
- 10 Servers of Specification with Intel(P)Xeon(4Cpu) /2.00GHz/8GB/ 1500GB/ 2000GB; Intel Quad core E3-1200/3.00GHz/8GB/2TB, HP core I3 3rd Gen/3.20 GHz/2 GB/500GB; IBM Server Intel Xeon E3-1225 v5 quad core/3.3 GHz/16Gb/1TB, HP/ IBM/Dell power Edge PowerEdge R540 and each server has been assigned for specific applications.
- Two Common Computer Centres with a total number of **608 Systems** which provide adequate access to the students for functioning (24 x 7) Browsing and Elearning.



#### (ACADEMY OF MARITIME EDUCATION AND TRAINING)

(A de novo Category DEEMED TO BE UNIVERSITY Under Section 3 of UGC Act 1956)

#### 1. Common Computing Laboratory I



#### 2. Common Computing Laboratory-II





#### (ACADEMY OF MARITIME EDUCATION AND TRAINING)

(A de novo Category DEEMED TO BE UNIVERSITY Under Section 3 of UGC Act 1956)

#### 3. Language Laboratory- I



#### 4. Language Laboratory- II





#### (ACADEMY OF MARITIME EDUCATION AND TRAINING)

(A de novo Category DEEMED TO BE UNIVERSITY Under Section 3 of UGC Act 1956)

### 5. Digital Knowledge Centre





## (ACADEMY OF MARITIME EDUCATION AND TRAINING) (A de novo Category DEEMED TO BE UNIVERSITY Under Section 3 of UGC Act 1956)

### **Server Specification**

| Brand | Model Name             | Configuration                                                  | Server Name                       |
|-------|------------------------|----------------------------------------------------------------|-----------------------------------|
|