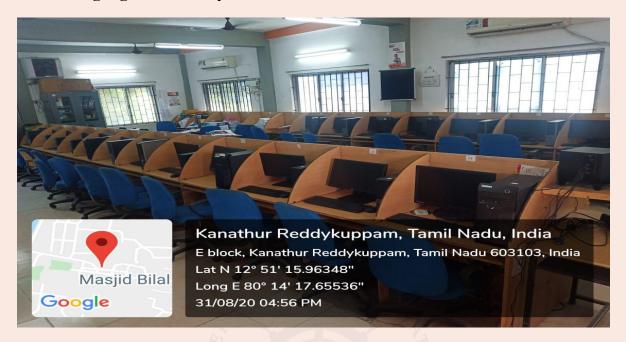

1500GB/ 2000GB; Intel Quad core E3-1200/3.00GHz/8GB/2TB, HP core I3 3rd Gen/3.20 GHz/2 GB/500GB; IBM Server Intel Xeon E3-1225 v5 quad core/3.3 GHz/16Gb/1TB, HP/ IBM/Dell power Edge PowerEdge R540 and each server has been assigned for specific applications.
- Two Common Computer Centres with a total number of **608 Systems** which provide adequate access to the students for functioning (24 x 7) Browsing and Elearning.



#### (ACADEMY OF MARITIME EDUCATION AND TRAINING)

(A de novo Category DEEMED TO BE UNIVERSITY Under Section 3 of UGC Act 1956)

#### 1. Common Computing Laboratory I



#### 2. Common Computing Laboratory-II





#### (ACADEMY OF MARITIME EDUCATION AND TRAINING)

(A de novo Category DEEMED TO BE UNIVERSITY Under Section 3 of UGC Act 1956)

#### 3. Language Laboratory- I



#### 4. Language Laboratory- II





#### (ACADEMY OF MARITIME EDUCATION AND TRAINING)

(A de novo Category DEEMED TO BE UNIVERSITY Under Section 3 of UGC Act 1956)

### 5. Digital Knowledge Centre





## (ACADEMY OF MARITIME EDUCATION AND TRAINING) (A de novo Category DEEMED TO BE UNIVERSITY Under Section 3 of UGC Act 1956)

### **Server Specification**

| Brand | Model Name             | Configuration                                                  | Server Name                       |
|-------|------------------------|----------------------------------------------------------------|-----------------------------------|
| Dell  | Power T410             | Intel(P)Xeon(4Cpu)/2.00GHz/8GB<br>/1500GB                      | Data Base Server<br>Secondary     |
| Dell  | Power T410