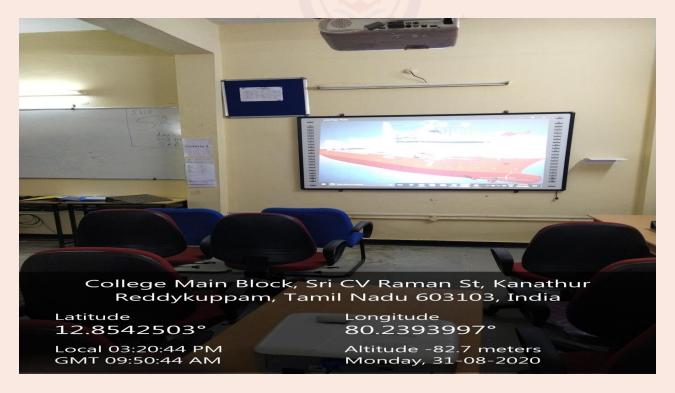

#### **Classrooms and Seminar Halls with ICT facilities**

Classroom - F6

**Classroom -F8** 