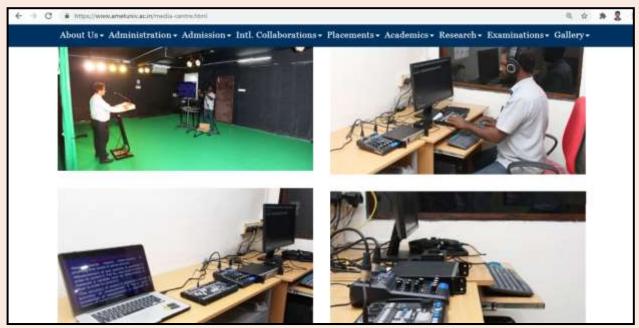

# Media Centre (Sponsored by AMET Alumni Association - AAA)

The University has established Educational Materials Resource Development Centre (EMRDC) during 2013-14. The EMRDC facilitates the Faculty members to create video lectures and other e-contents to be uploaded in the University Learning Management System, uLektz and MyCamu.

During 2019-20, the AMET Alumni Association (AAA) has fully sponsored for the upgradation of EMRDC, as a holistic Media Centre which has the following facilities.

- SOUND: Sennheiser Mic, Sound Card, Accessories
- SOUND: Audio Mixing Console Yamaha MG06
- Podium: Stand + JTS Podium Microphone 18"
- LIGHT: Led Pars all rigged in the ceiling
- CAMCORDER: Sony HXR NX 200 with full on accessories
- EDITING COMPUTER: Pro Premium Supports 4K Rendering
- TV Screen + Tripod: Mi Tv 44" + Stand (Tripod for Mounting TV)
- Green Carpet and Green Screen (6'x10')

Acoustic Sound Proof Door