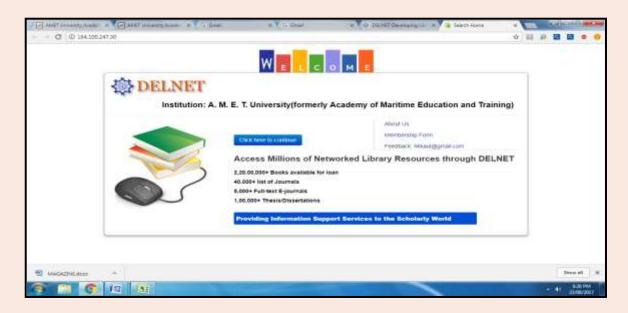

XR NX 200 with full on accessories
- EDITING COMPUTER: Pro Premium Supports 4K Rendering
- TV Screen + Tripod: Mi Tv 44" + Stand (Tripod for Mounting TV)
- Green Carpet and Green Screen (6'x10')



Acoustic Sound Proof Door

## ICT TOOLS USAGE BY FACULTIES



Classification of accounts by Dr. S. Poongavanam to BBA students



Objectives of research to students by Mrs.R.Divyaranjani



100% Wi-Fi enabled campus



**Online resources on ICT Enabled Education** 

1. Video Conferencing Tools such as Google Meet, Zoom App for online classes

## **YouTube Educational Channels (EMRDC Youtube Channels)**



https://www.youtube.com/watch?v=Vk4xx8RJ5j0&feature=youtu.be

ShodhGanga



Online databases for e-books, journals and magazines

### **IEEE E- JOURNALS**



## **DELNET E-Journals& E-Books**



## ELSEVIER PACKAGE: SCOPUS AND SCIENCE DIRECT



#### **ASME E-JOURNALS**



### **J-GATE E-JOURNALS**



# **ProQuest E-Journals & E-Books**