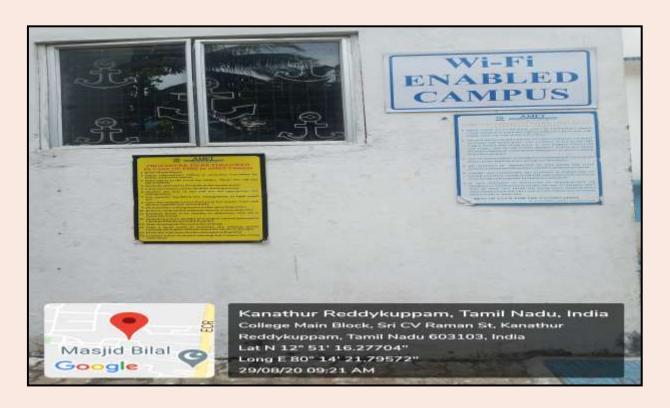

## ICT TOOLS USAGE BY FACULTIES

Classification of accounts by Dr. S. Poongavanam to BBA students

Objectives of research to students by Mrs.R.Divyaranjani

100% Wi-Fi enabled campus

**Online resources on ICT Enabled Education** 