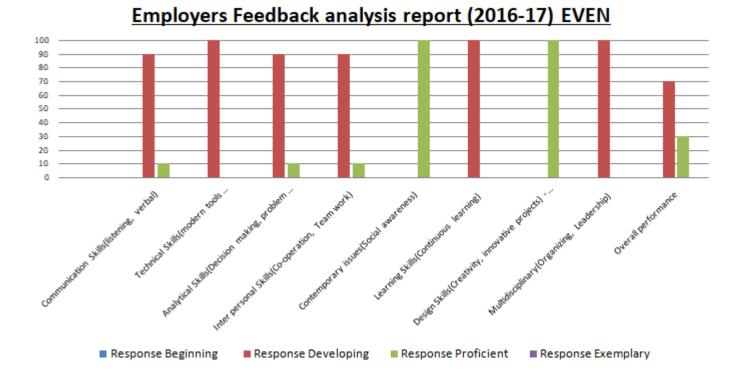

#### INTERNAL QUALITY ASSURANCE CELL (IQAC) AMET

## STUDENT FEEDBACK ON CURRICULUM, TEACHING-LEARNING PROCESS AND RESOURCES

| Name of Student (optional): C Moyon. | Department: Food Propulling Technology |
|--------------------------------------|----------------------------------------|
| Programme Name: B-jech               | Year & Semester: 15t year I Lomester I |