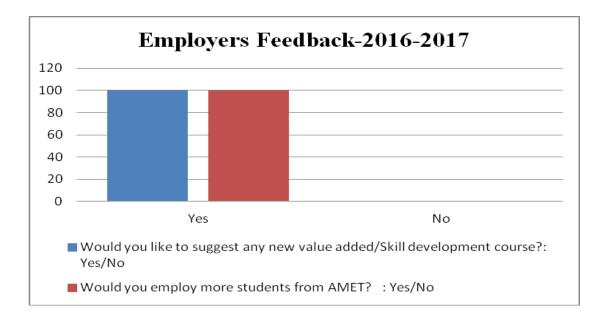

#### INTERNAL QUALITY ASSURANCE CELL (IQAC) AMET

## STUDENT FEEDBACK ON CURRICULUM, TEACHING-LEARNING PROCESS AND RESOURCES

| Name of Student (optional): C Moyon. | Department: Food Propulling Technology |
|--------------------------------------|----------------------------------------|
| Programme Name: B-jech               | Year & Semester: 15t year I Lomester I |