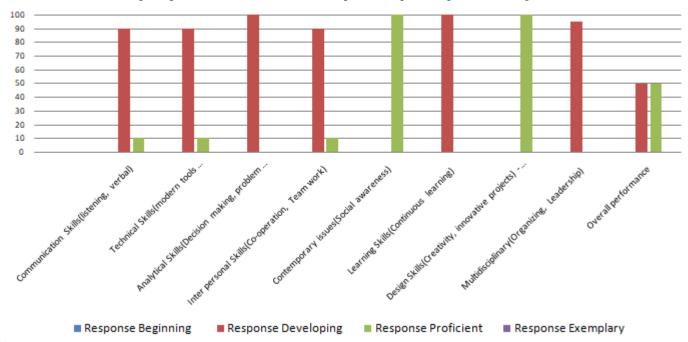

|           |
| 4   | Inter personal Skills(Co-operation, Team work)                       |           | 90         | 10         |           |
| 5   | Contemporary issues(Social awareness)                                |           |            | 100        |           |
| 6   | Learning Skills(Continuous learning)                                 |           | 100        |            |           |
| 7   | Design Skills(Creativity, innovative projects) - Curriculum          |           |            | 100        |           |
| 8   | Multidisciplinary(Organizing, Leadership)                            |           | 95         | 05         |           |
| 9   | Overall performance                                                  |           | 50         | 50         |           |





## Employers Feedback analysis report (2016-17) ODD



| Sl.no | Criterion                                                       | Yes | No |
|-------|-----------------------------------------------------------------|-----|----|
| 10    | Would you like to suggest any new value added/Skill development |     |    |
| 10    | course?: Yes/No                                                 | 100 | 0  |
| 11    | Would you employ more students from AMET? : Yes/No              | 100 | 0  |





#### **Summary:**

100% of the employers strongly agree that the Student are doing **Proficient in** Contemporary issues (Social awareness) and Design Skills(Creativity, innovative projects) – Curriculum. In other criteria most of the student having clear objectives and outcomes and 96% of the employer