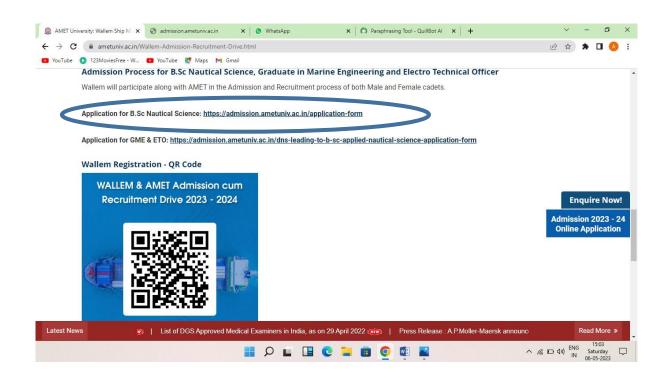

5. The candidate will land on the page below after successfully completing the registration form.

6. The candidate will receive a link for the application form through mail from AMET following successful registration of the application form.

7. Once the applicant clicks the link they received in the mail, the application form will appear, and the applicant must first fill out the application and program information.

| M Sea 🗙   🛆 My 🗙   🚹 202 🗙   M Sea 🗙   M Inb                                  | <ul> <li>x ② Sub x ③ AM x ③ That</li> </ul> | <   🕲 IMU ×   🕲 IMU ×   🖪 NoF ×   🖪 | 🖥 Cou 🗙   🎯 Nev 🗙   🕂 🛛 🗡                                                        | - 0 ×                         |
|-------------------------------------------------------------------------------|---------------------------------------------|-------------------------------------|----------------------------------------------------------------------------------|-------------------------------|
| $\leftrightarrow$ $\rightarrow$ C ( admission.ametuniv.ac.in/application-form | n/form/submit/UGRISIRjYU1wOFpsalpUdkh       | ySVNMZndQV0o4ZDI0azNGd3RKRXdiUDNzZD | DhlZkhBbzNBVXg3UUg3YI 🖻 😭 🛸                                                      | g 🛛 🔥 :                       |
| 🗈 YouTube 🜔 123MoviesFree - W 🖅 YouTube 🦹 Maps                                | Gmail                                       |                                     |                                                                                  |                               |
| AMET     First step                                                           |                                             |                                     | Welcom                                                                           | e Yukti 🗸                     |
|                                                                               | UG Application                              | Form 2023-2024                      |                                                                                  |                               |
|                                                                               |                                             | •                                   |                                                                                  |                               |
| Applicant and Program Details                                                 | Parent's Details                            | Address Details                     | Educational Qualification Details                                                |                               |
|                                                                               |                                             |                                     |                                                                                  |                               |
|                                                                               | Basic                                       | : Details                           |                                                                                  | S                             |
| Programs *                                                                    | Course *                                    | Specialization *                    |                                                                                  | Any Queries? Ask Us           |
| UG v                                                                          | B.Sc v                                      | Nautical Science *                  |                                                                                  | leries                        |
|                                                                               |                                             |                                     |                                                                                  | ny Qu                         |
|                                                                               |                                             |                                     |                                                                                  | <                             |
|                                                                               | Person                                      | al Details                          |                                                                                  |                               |
| Title *                                                                       | First Name *                                | Middle Name                         | Last Name *                                                                      |                               |
| Choose Your Title 💌                                                           | yukti                                       | Enter Your Middle Name              | Enter Your Last Name                                                             |                               |
|                                                                               | 📕 🔎 🖬 🖪 😋                                   | 📮 💼 🕸 🧕 🖷                           | Entras ( ) If your don't house lost a same<br>へ <i>信</i> GG 句別 <sup>ENG</sup> IN | 12:11<br>Monday<br>08-05-2023 |