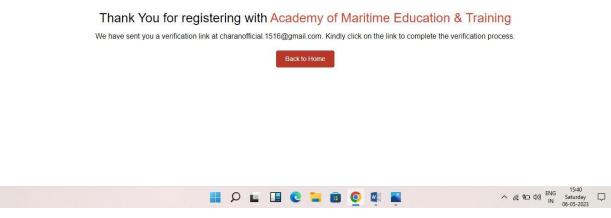

9. After the Second step has been completed successfully, the page will go on to the Third step Address Details.

| 🗙 Search   🛆 My Drii   🚼 2023-2   🍽 Search   🛆 My Drii                              | Market M Accour 🔘 Sub 🗙 🥘            | AMET   🔘 AMET (   📊 NoPap   🛄 Counse   🕻 | 🕽 New Ta 🛛 🎒 Paraph 📔 🕂 🔍 🗡                                                    | - 0 ×                         |
|-------------------------------------------------------------------------------------|--------------------------------------|------------------------------------------|--------------------------------------------------------------------------------|-------------------------------|
| $\leftrightarrow$ $\rightarrow$ <b>C</b> $($ admission.ametuniv.ac.in/form/submit/U | IGRISIRjYU1wOFpsalpUdjhaY2tPeFVwamNu | ZGVQdzFkNIF6dkJmVUd5aWpucElnajAyczdQcm   | IFYzFpdIUwQkVCMjZ0ZXEvTIBa 🖻 🛧                                                 | 🗯 🖬 🙆 E                       |
| 🖸 YouTube 🜔 123MoviesFree - W 🖸 YouTube Ҟ Maps                                      | G Gmail                              |                                          |                                                                                |                               |
|                                                                                     |                                      | Third ate                                |                                                                                | e Yukti 🗸                     |
|                                                                                     | UG Application                       | Form 2023-2024                           | q                                                                              |                               |
|                                                                                     |                                      | 0                                        |                                                                                |                               |
| Applicant and Program Details                                                       | Parent's Details                     | Address Details                          | Educational Qualification Details                                              |                               |
|                                                                                     |                                      |                                          |                                                                                |                               |
|                                                                                     | Basi                                 | c Details                                |                                                                                | s                             |
| Programs *                                                                          | Course *                             | Specialization *                         |                                                                                | Any Queries? Ask Us           |
| UG v                                                                                | B.Sc v                               | Nautical Science 🔹                       |                                                                                | leries                        |
|                                                                                     |                                      |                                          |                                                                                | ny Qu                         |
|                                                                                     |                                      |                                          |                                                                                | <                             |
|                                                                                     | Persor                               | nal Details                              |                                                                                |                               |
| Title *                                                                             | First Name *                         | Middle Name                              | Last Name *                                                                    |                               |
| Choose Your Title 🔻                                                                 | yukti                                | Enter Your Middle Name                   | Enter Your Last Name                                                           | _                             |
|                                                                                     | 📕 🔎 🖬 🖪 😋                            | 늘 💼 🕼 🧿 🛤 📑                              | Enter () If you don't have lost name<br>へ (余知 (小) <sup>ENG</sup> <sub>IN</sub> | 12:49<br>Monday<br>08-05-2023 |

10. The page will go on to the fourth step, Education qualification Details, if the third step has been properly completed.

| AMET             |                 | <b>Fourth step</b>                      | Welcome Yul  |
|------------------|-----------------|-----------------------------------------|--------------|
|                  | UG Ap           | plication Form 2023-2024                |              |
| <                | •               |                                         | <i>,</i>     |
| Parent's Details | Address Details | Educational Qualification Details       | Upload Files |
|                  |                 | Basic Details                           |              |
|                  | Course *        | Specialization *                        |              |
| Programs *       | course -        |                                         |              |
| Programs *       | T B.Sc          | • Nautical Science •                    |              |
|                  |                 | v Nautical Science v                    |              |
|                  |                 | Nautical Science       Personal Details |              |
|                  |                 | Personal Details                        | Name *       |