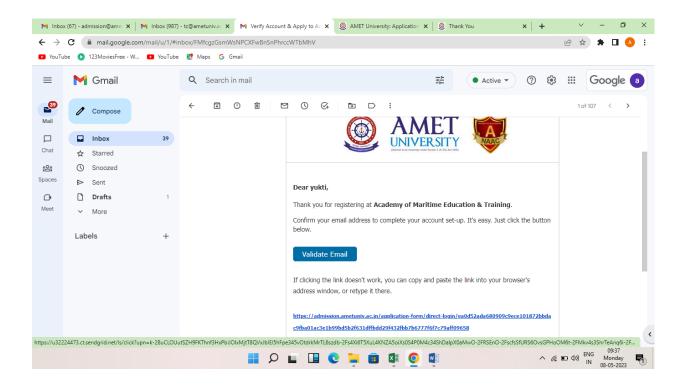

10. The page will go on to the fourth step, Education qualification Details, if the third step has been properly completed.

| AMET             |                 | <b>Fourth step</b>                      | Welcome Yul  |
|------------------|-----------------|-----------------------------------------|--------------|
|                  | UG Ap           | plication Form 2023-2024                |              |
| <                | •               |                                         | <i>,</i>     |
| Parent's Details | Address Details | Educational Qualification Details       | Upload Files |
|                  |                 | Basic Details                           |              |
|                  | Course *        | Specialization *                        |              |
| Programs *       | course -        |                                         |              |
| Programs *       | T B.Sc          | • Nautical Science •                    |              |
|                  |                 | v Nautical Science v                    |              |
|                  |                 | Nautical Science       Personal Details |              |
|                  |                 | Personal Details                        | Name *       |