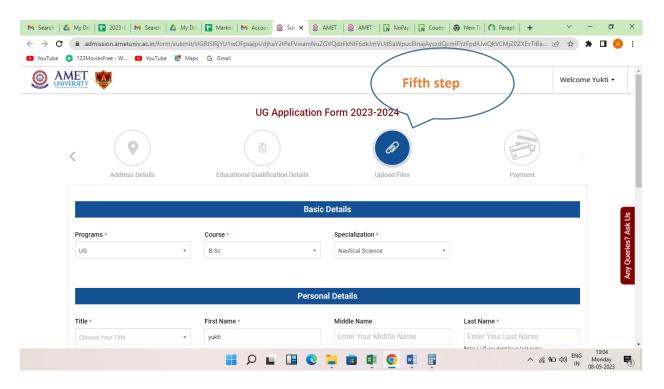

11. After successfully completing the fourth stage, the page will proceed to the fifth stage, where candidates must upload their mark sheets from grades 10 and 12 if the educational board has provided them.