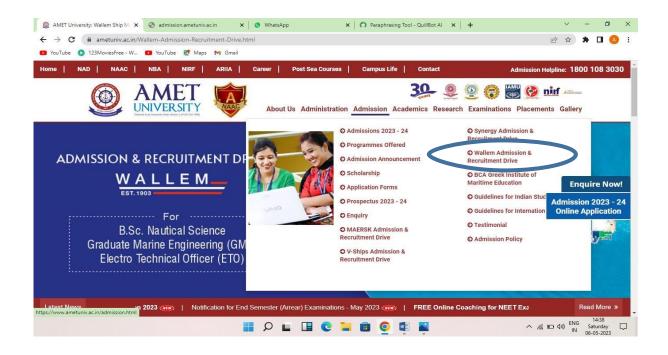

1. Please visit www.ametuniv.ac.in to begin the application process and to see the pages for admission and the Wallem Recruitment Drive.

2. To begin the application process, visit the wallem recruitment page.

3. log on to the application link that has been highlighted to register the AMET application form.

4. The application page will open after selecting the AMET application form, and you must enter all the necessary information from the registration form.