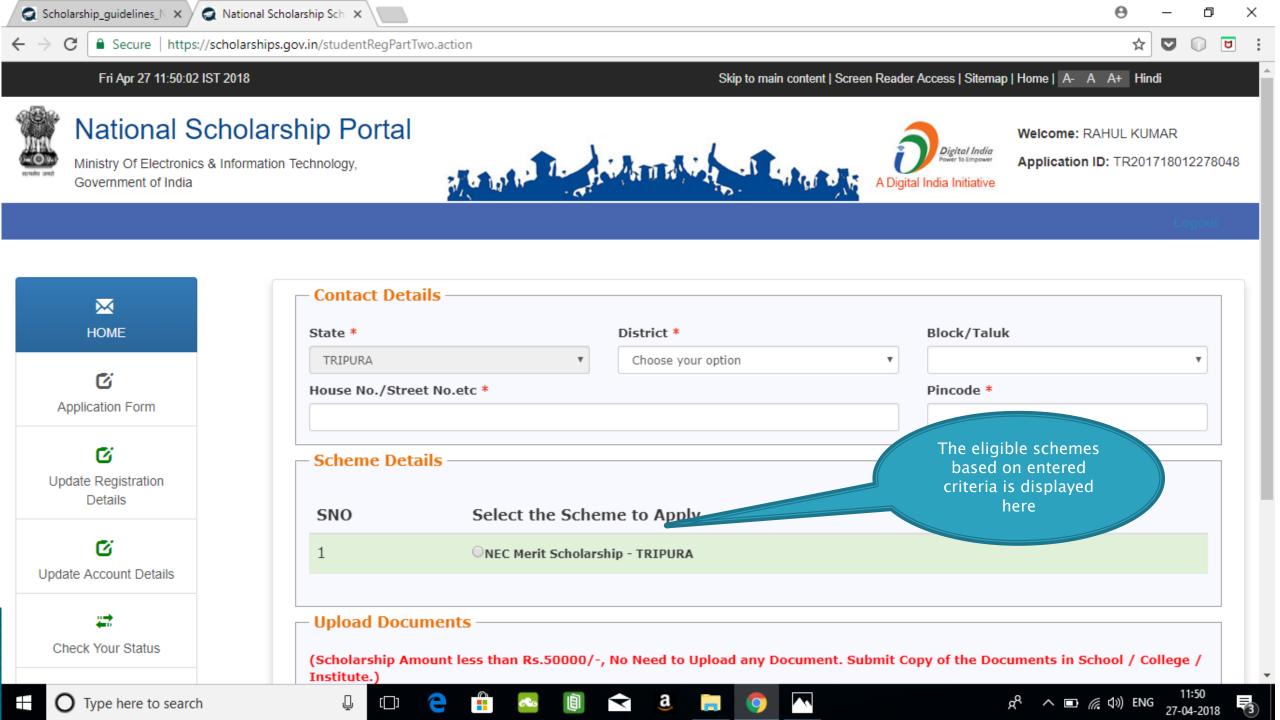

## **Application Form**

- Application Form is divided into three Parts:
- Registration Details
- 2. Academic Details
- 3. Basic Details