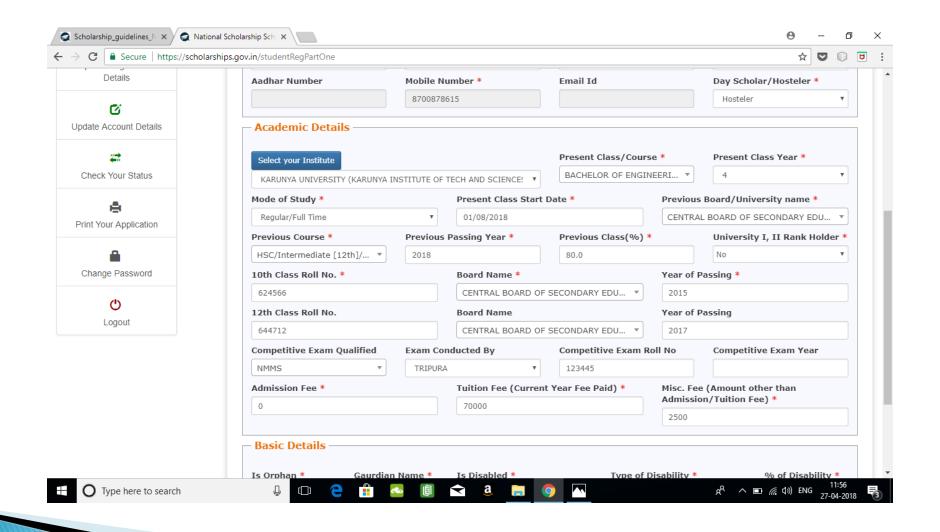

de/work flow for registration of students in the different Scholarship Schemes

# NSP HOME PAGE





### Fresh Student Registrtion Form











### LOGIN FOR FRESH APPLICATION









#### AFTER SUCCESFULL FRESH APPLICATION LOGIN

- Upon successful registration, applicant is forced to change password if login is done for the first time. As the applicant logins an OTP is sent to his/her registered mobile number. After verifying the OTP, applicant is redirected to change Password page.
- Once the student changes the password, they will be directed to the Applicant's Dashboard page.



## **Application Form**

- Application Form is divided into three Parts:
- Registration Details
- 2. Academic Details
- 3. Basic Details



## Registraion Page Section





### **ACADEMIC DETAIL SECTION**



































# **BASIC DETAILS SECTION**



















#### FRESH APPLICATION LOGIN DASHBOARD



### UPDATE REGISTRATION DETAILS



## **UPDATE ACCOUNT DETAILS**



### **CHECK YOUR STATUS**