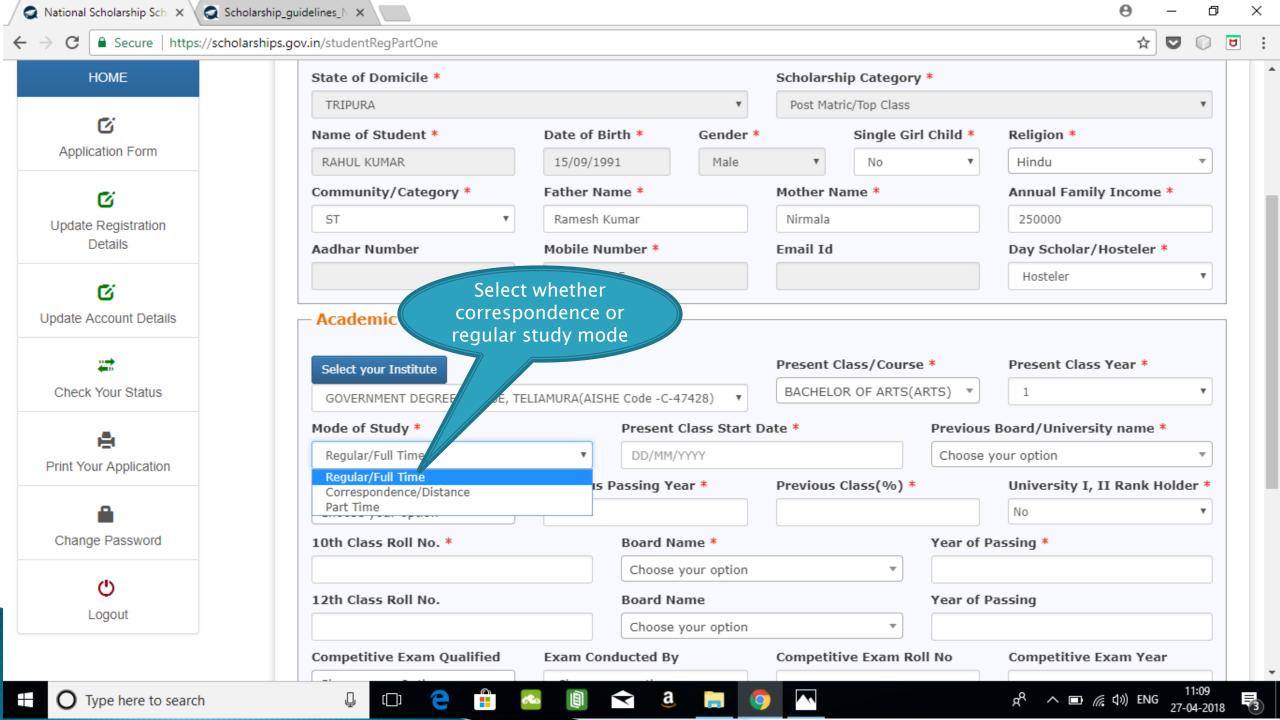

registration of students in the different Scholarship Schemes

# NSP HOME PAGE





### Fresh Student Registrtion Form











### LOGIN FOR FRESH APPLICATION









#### AFTER SUCCESFULL FRESH APPLICATION LOGIN

- Upon successful registration, applicant is forced to change password if login is done for the first time. As the applicant logins an OTP is sent to his/her registered mobile number. After verifying the OTP, applicant is redirected to change Password page.
- Once the student changes the password, they will be directed to the Applicant's Dashboard page.



## **Application Form**

- Application Form is divided into three Parts:
- Registration Details
- 2. Academic Details
- 3. Basic Details



## Registraion Page Section





### **ACADEMIC DETAIL SECTION**



































# **BASIC DETAILS SECTION**



















#### FRESH APPLICATION LOGIN DASHBOARD



### UPDATE REGISTRATION DETAILS



## **UPDATE ACCOUNT DETAILS**



### **CHECK YOUR STATUS**