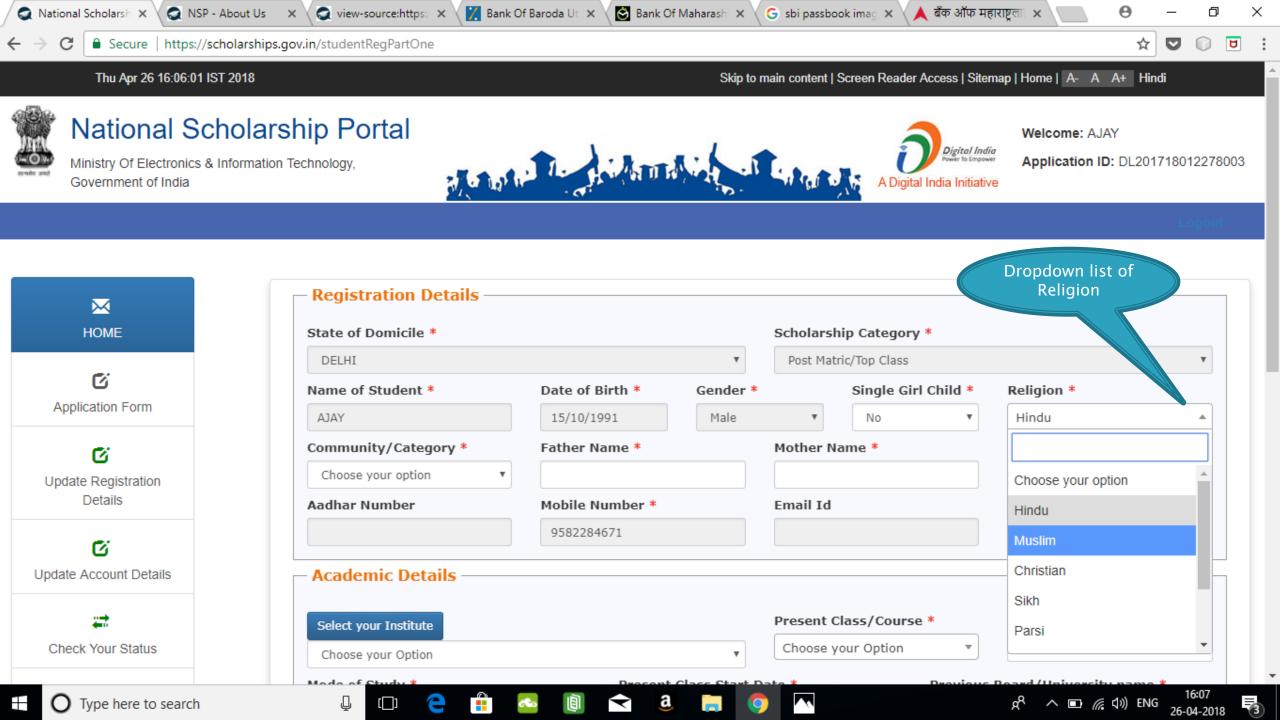

# National Scholarships Portal 2.0

Detailed guide/work flow for registration of students in the different Scholarship Schemes

# NSP HOME PAGE





### Fresh Student Registrtion Form











### LOGIN FOR FRESH APPLICATION









#### AFTER SUCCESFULL FRESH APPLICATION LOGIN

- Upon successful registration, applicant is forced to change password if login is done for the first time. As the applicant logins an OTP is sent to his/her registered mobile number. After verifying the OTP, applicant is redirected to change Password page.
- Once the student changes the password, they will be directed to the Applicant's Dashboard page.



## **Application Form**

- Application Form is divided into three Parts:
- Registration Details
- 2. Academic Details
- 3. Basic Details



## Registraion Page Section





### **ACADEMIC DETAIL SECTION**



































# **BASIC DETAILS SECTION**



















#### FRESH APPLICATION LOGIN DASHBOARD



### UPDATE REGISTRATION DETAILS



## **UPDATE ACCOUNT DETAILS**



### **CHECK YOUR STATUS**