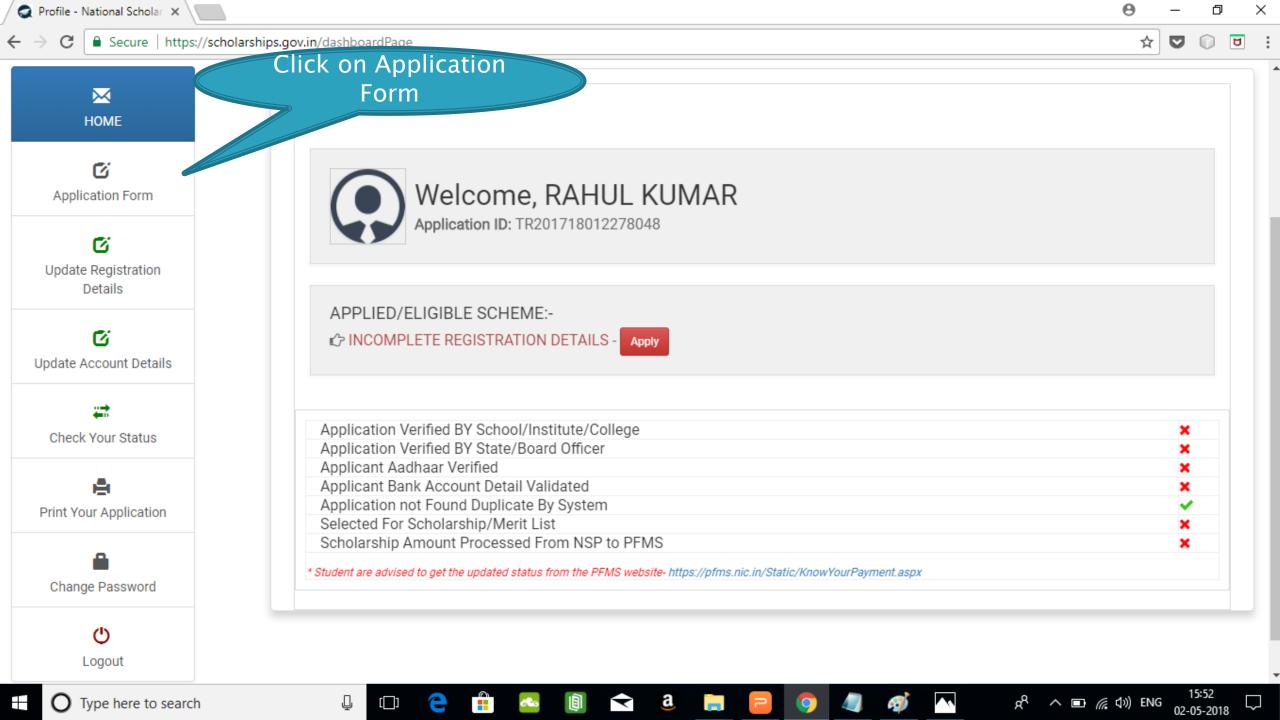

# National Scholarships Portal 2.0

Detailed guide/work flow for registration of students in the different Scholarship Schemes

# NSP HOME PAGE





### Fresh Student Registrtion Form











### LOGIN FOR FRESH APPLICATION









#### AFTER SUCCESFULL FRESH APPLICATION LOGIN

- Upon successful registration, applicant is forced to change password if login is done for the first time. As the applicant logins an OTP is sent to his/her registered mobile number. After verifying the OTP, applicant is redirected to change Password page.
- Once the student changes the password, they will be directed to the Applicant's Dashboard page.



## **Application Form**

- Application Form is divided into three Parts:
- Registration Details
- 2. Academic Details
- 3. Basic Details



## Registraion Page Section





### **ACADEMIC DETAIL SECTION**



































# **BASIC DETAILS SECTION**



















#### FRESH APPLICATION LOGIN DASHBOARD



### UPDATE REGISTRATION DETAILS



## **UPDATE ACCOUNT DETAILS**



### **CHECK YOUR STATUS**