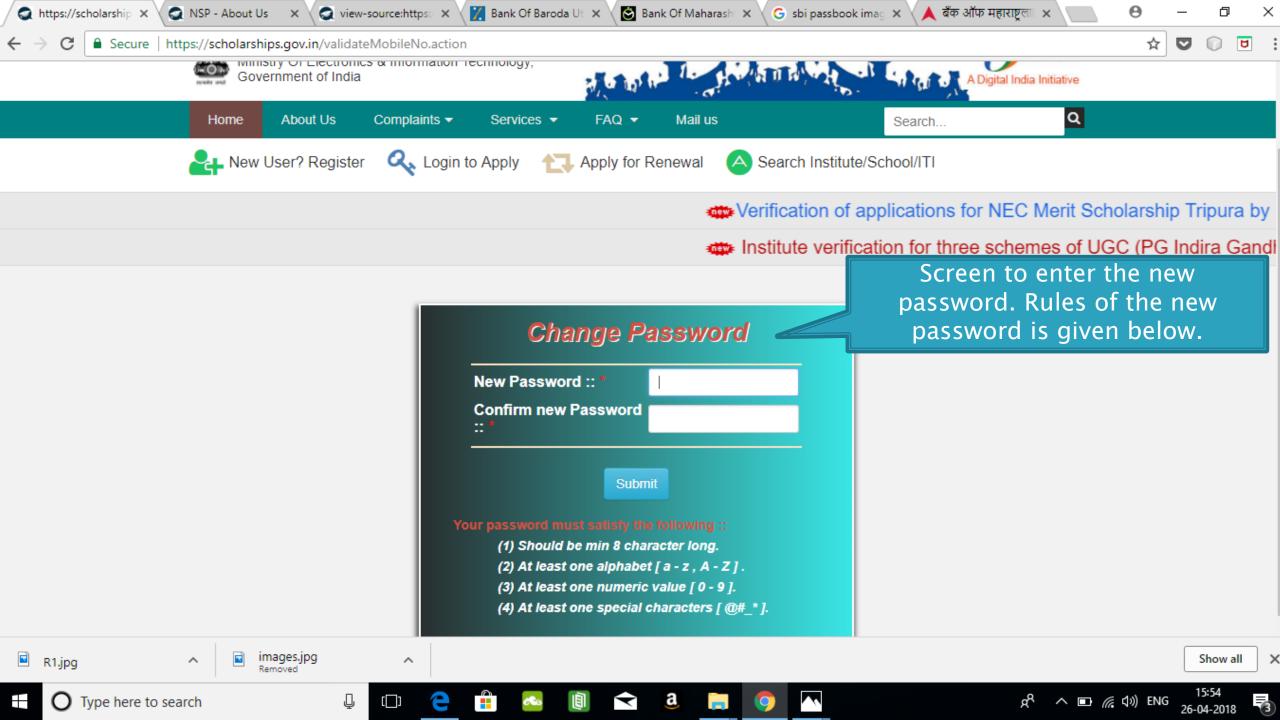

#### AFTER SUCCESFULL FRESH APPLICATION LOGIN

- Upon successful registration, applicant is forced to change password if login is done for the first time. As the applicant logins an OTP is sent to his/her registered mobile number. After verifying the OTP, applicant is redirected to change Password page.
- Once the student changes the password, they will be directed to the Applicant's Dashboard page.