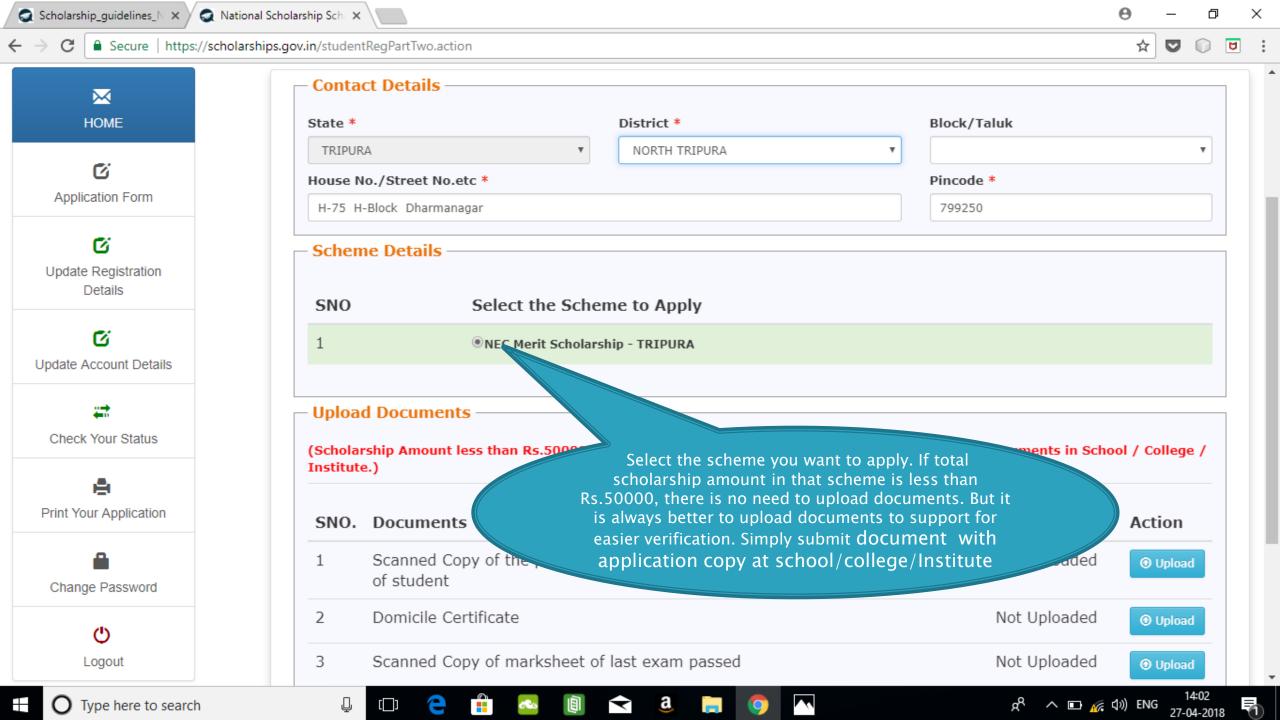

## **Application Form**

- Application Form is divided into three Parts:
- Registration Details
- 2. Academic Details
- 3. Basic Details