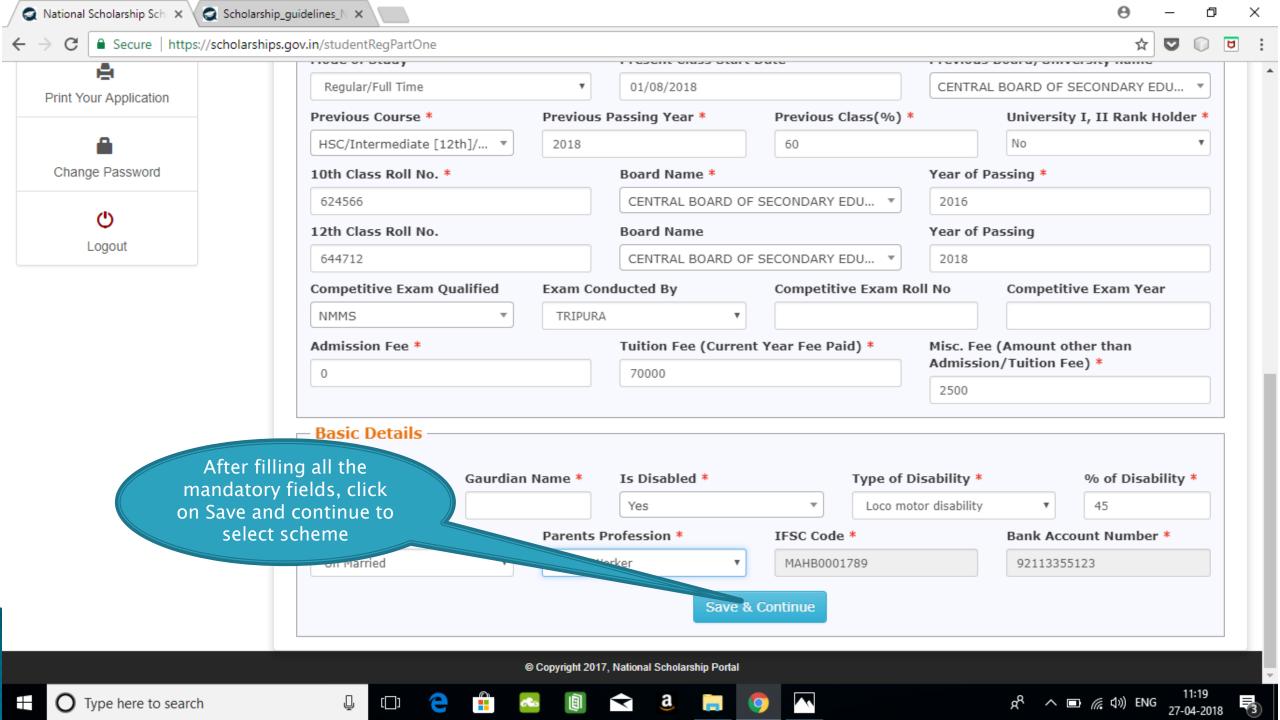

Schemes

# NSP HOME PAGE





### Fresh Student Registrtion Form











### LOGIN FOR FRESH APPLICATION









#### AFTER SUCCESFULL FRESH APPLICATION LOGIN

- Upon successful registration, applicant is forced to change password if login is done for the first time. As the applicant logins an OTP is sent to his/her registered mobile number. After verifying the OTP, applicant is redirected to change Password page.
- Once the student changes the password, they will be directed to the Applicant's Dashboard page.



## **Application Form**

- Application Form is divided into three Parts:
- Registration Details
- 2. Academic Details
- 3. Basic Details



## Registraion Page Section





### **ACADEMIC DETAIL SECTION**



































# **BASIC DETAILS SECTION**



















#### FRESH APPLICATION LOGIN DASHBOARD



### UPDATE REGISTRATION DETAILS



## **UPDATE ACCOUNT DETAILS**



### **CHECK YOUR STATUS**