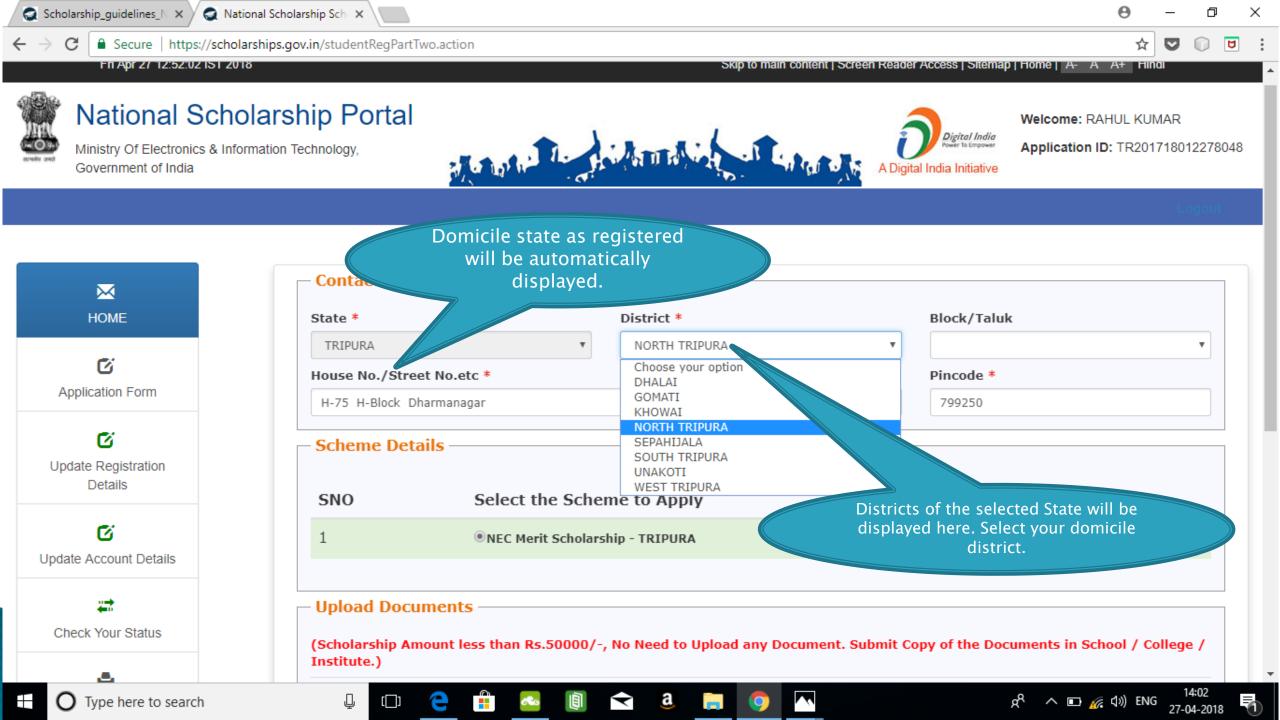

## **Application Form**

- Application Form is divided into three Parts:
- Registration Details
- 2. Academic Details
- 3. Basic Details