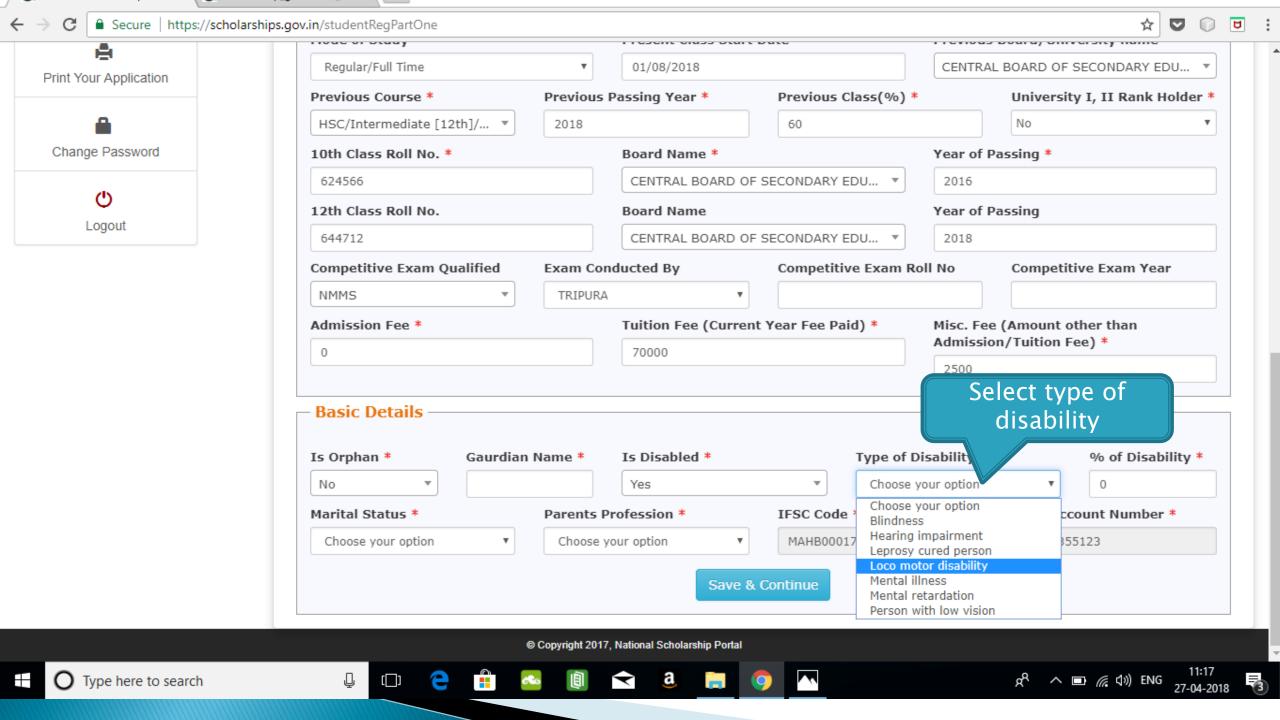

rship Schemes

# NSP HOME PAGE





### Fresh Student Registrtion Form











### LOGIN FOR FRESH APPLICATION









#### AFTER SUCCESFULL FRESH APPLICATION LOGIN

- Upon successful registration, applicant is forced to change password if login is done for the first time. As the applicant logins an OTP is sent to his/her registered mobile number. After verifying the OTP, applicant is redirected to change Password page.
- Once the student changes the password, they will be directed to the Applicant's Dashboard page.



## **Application Form**

- Application Form is divided into three Parts:
- Registration Details
- 2. Academic Details
- 3. Basic Details



## Registraion Page Section





### **ACADEMIC DETAIL SECTION**



































# **BASIC DETAILS SECTION**



















#### FRESH APPLICATION LOGIN DASHBOARD



### UPDATE REGISTRATION DETAILS



## **UPDATE ACCOUNT DETAILS**



### **CHECK YOUR STATUS**