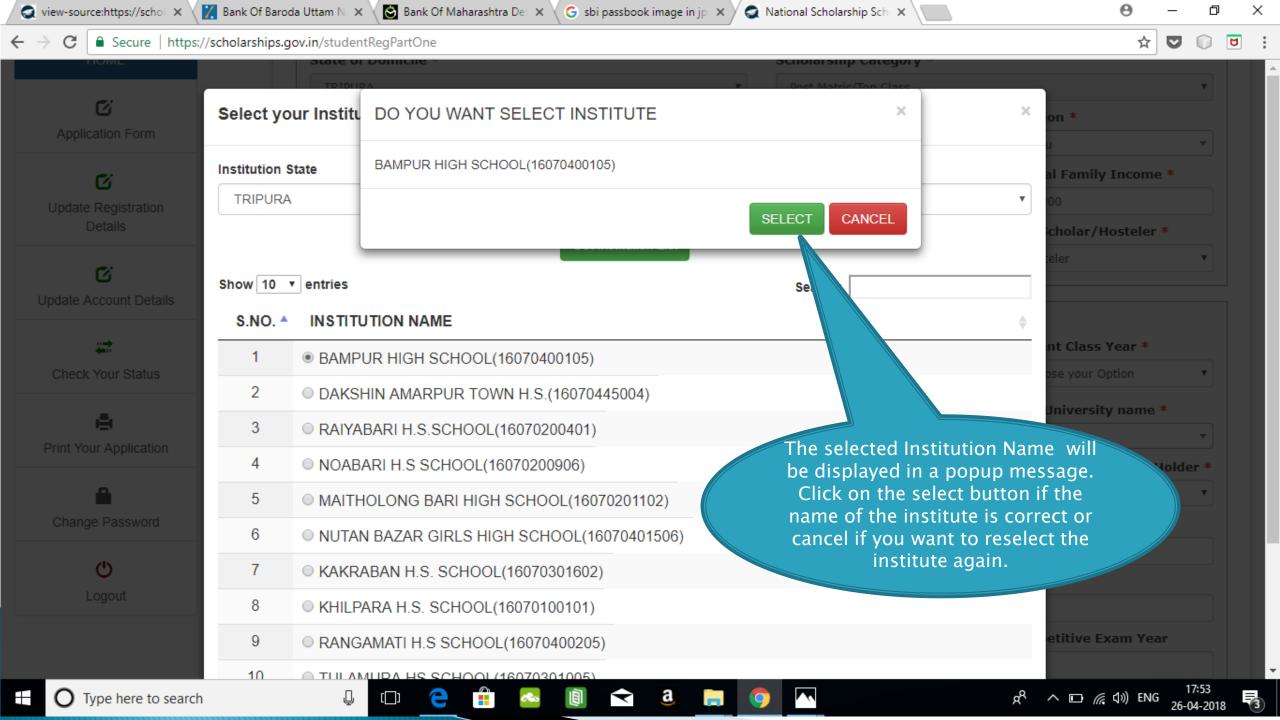

ow for registration of students in the different Scholarship Schemes

# NSP HOME PAGE





### Fresh Student Registrtion Form











### LOGIN FOR FRESH APPLICATION









#### AFTER SUCCESFULL FRESH APPLICATION LOGIN

- Upon successful registration, applicant is forced to change password if login is done for the first time. As the applicant logins an OTP is sent to his/her registered mobile number. After verifying the OTP, applicant is redirected to change Password page.
- Once the student changes the password, they will be directed to the Applicant's Dashboard page.



## **Application Form**

- Application Form is divided into three Parts:
- Registration Details
- 2. Academic Details
- 3. Basic Details



## Registraion Page Section





### **ACADEMIC DETAIL SECTION**



































# **BASIC DETAILS SECTION**



















#### FRESH APPLICATION LOGIN DASHBOARD



### UPDATE REGISTRATION DETAILS



## **UPDATE ACCOUNT DETAILS**



### **CHECK YOUR STATUS**