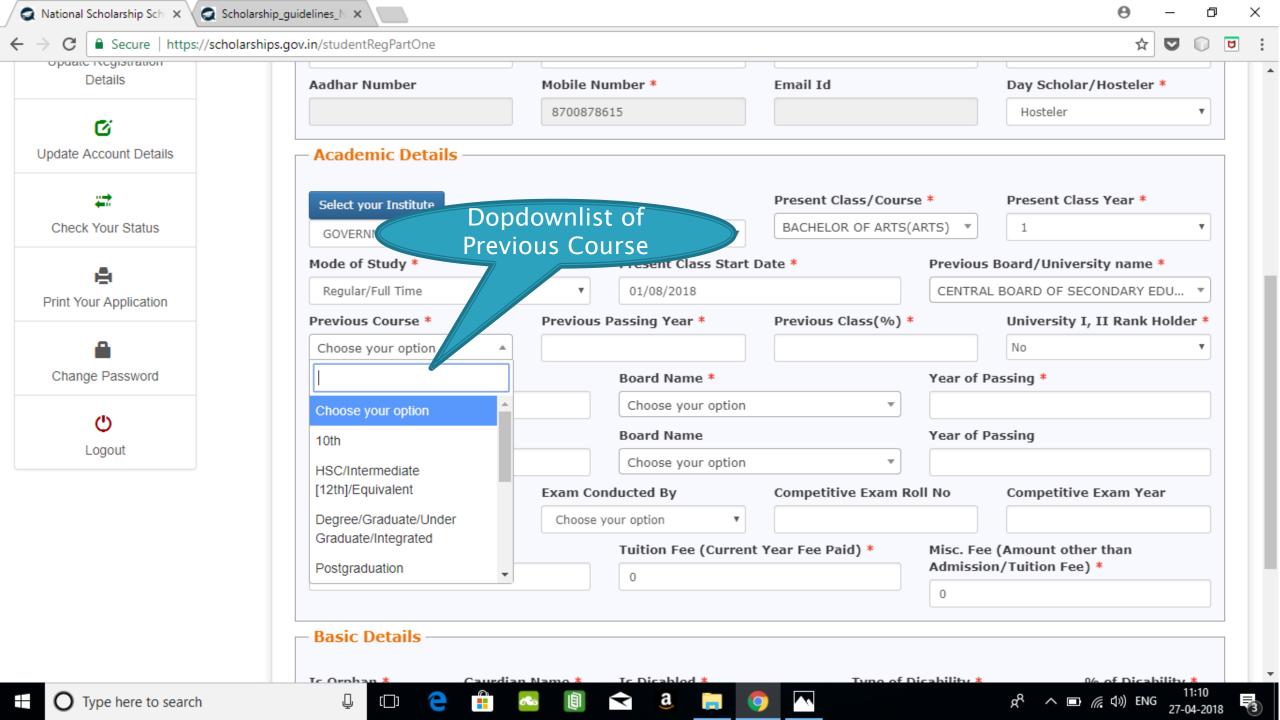

tration of students in the different Scholarship Schemes

# NSP HOME PAGE





### Fresh Student Registrtion Form











### LOGIN FOR FRESH APPLICATION









#### AFTER SUCCESFULL FRESH APPLICATION LOGIN

- Upon successful registration, applicant is forced to change password if login is done for the first time. As the applicant logins an OTP is sent to his/her registered mobile number. After verifying the OTP, applicant is redirected to change Password page.
- Once the student changes the password, they will be directed to the Applicant's Dashboard page.



## **Application Form**

- Application Form is divided into three Parts:
- Registration Details
- 2. Academic Details
- 3. Basic Details



## Registraion Page Section





### **ACADEMIC DETAIL SECTION**



































# **BASIC DETAILS SECTION**



















#### FRESH APPLICATION LOGIN DASHBOARD



### UPDATE REGISTRATION DETAILS



## **UPDATE ACCOUNT DETAILS**



### **CHECK YOUR STATUS**