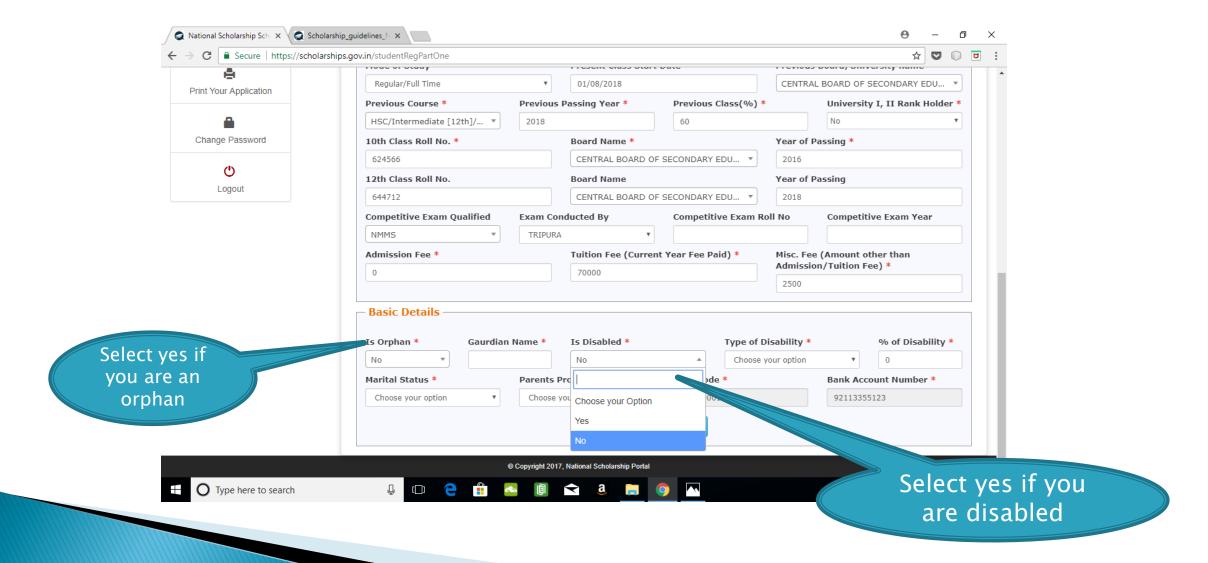

larship Schemes

# NSP HOME PAGE





### Fresh Student Registrtion Form











### LOGIN FOR FRESH APPLICATION









#### AFTER SUCCESFULL FRESH APPLICATION LOGIN

- Upon successful registration, applicant is forced to change password if login is done for the first time. As the applicant logins an OTP is sent to his/her registered mobile number. After verifying the OTP, applicant is redirected to change Password page.
- Once the student changes the password, they will be directed to the Applicant's Dashboard page.



## **Application Form**

- Application Form is divided into three Parts:
- Registration Details
- 2. Academic Details
- 3. Basic Details



## Registraion Page Section





### **ACADEMIC DETAIL SECTION**



































# **BASIC DETAILS SECTION**



















#### FRESH APPLICATION LOGIN DASHBOARD



### UPDATE REGISTRATION DETAILS



## **UPDATE ACCOUNT DETAILS**



### **CHECK YOUR STATUS**