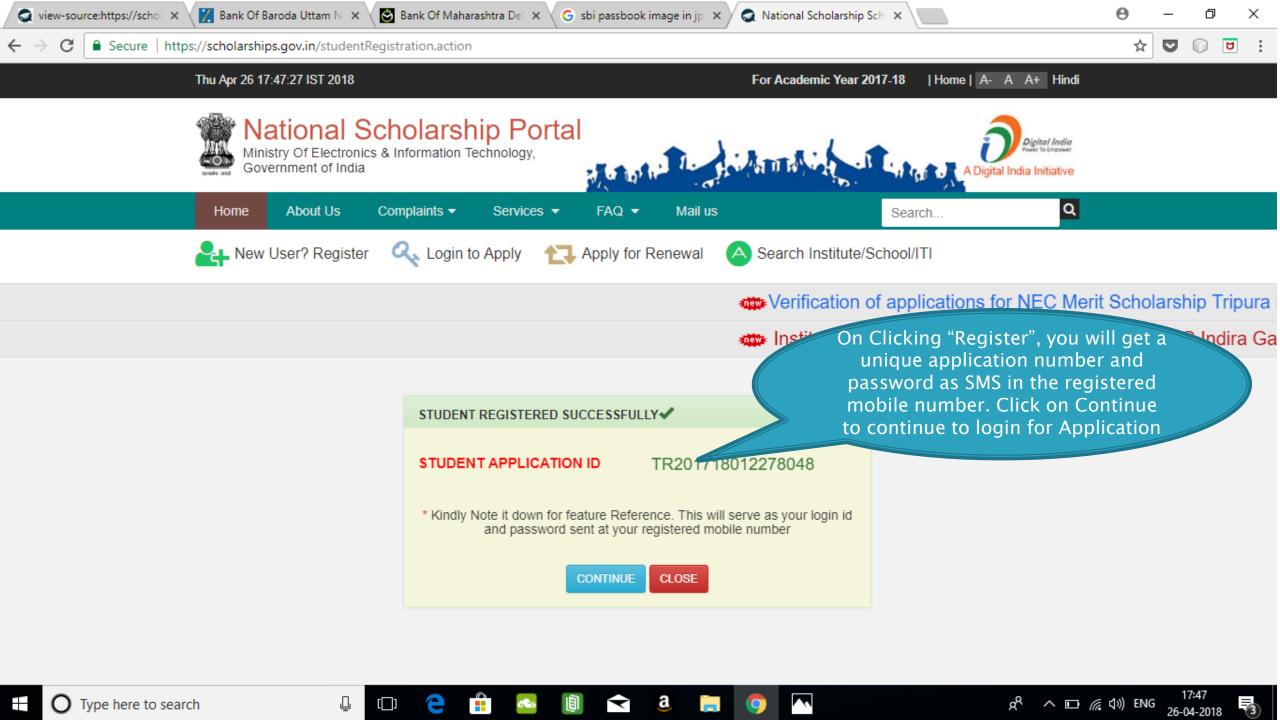

# National Scholarships Portal 2.0

Detailed guide/work flow for registration of students in the different Scholarship Schemes

# NSP HOME PAGE





### Fresh Student Registrtion Form











### LOGIN FOR FRESH APPLICATION









#### AFTER SUCCESFULL FRESH APPLICATION LOGIN

- Upon successful registration, applicant is forced to change password if login is done for the first time. As the applicant logins an OTP is sent to his/her registered mobile number. After verifying the OTP, applicant is redirected to change Password page.
- Once the student changes the password, they will be directed to the Applicant's Dashboard page.



## **Application Form**

- Application Form is divided into three Parts:
- Registration Details
- 2. Academic Details
- 3. Basic Details



## Registraion Page Section





### **ACADEMIC DETAIL SECTION**



































# **BASIC DETAILS SECTION**



















#### FRESH APPLICATION LOGIN DASHBOARD



### UPDATE REGISTRATIO