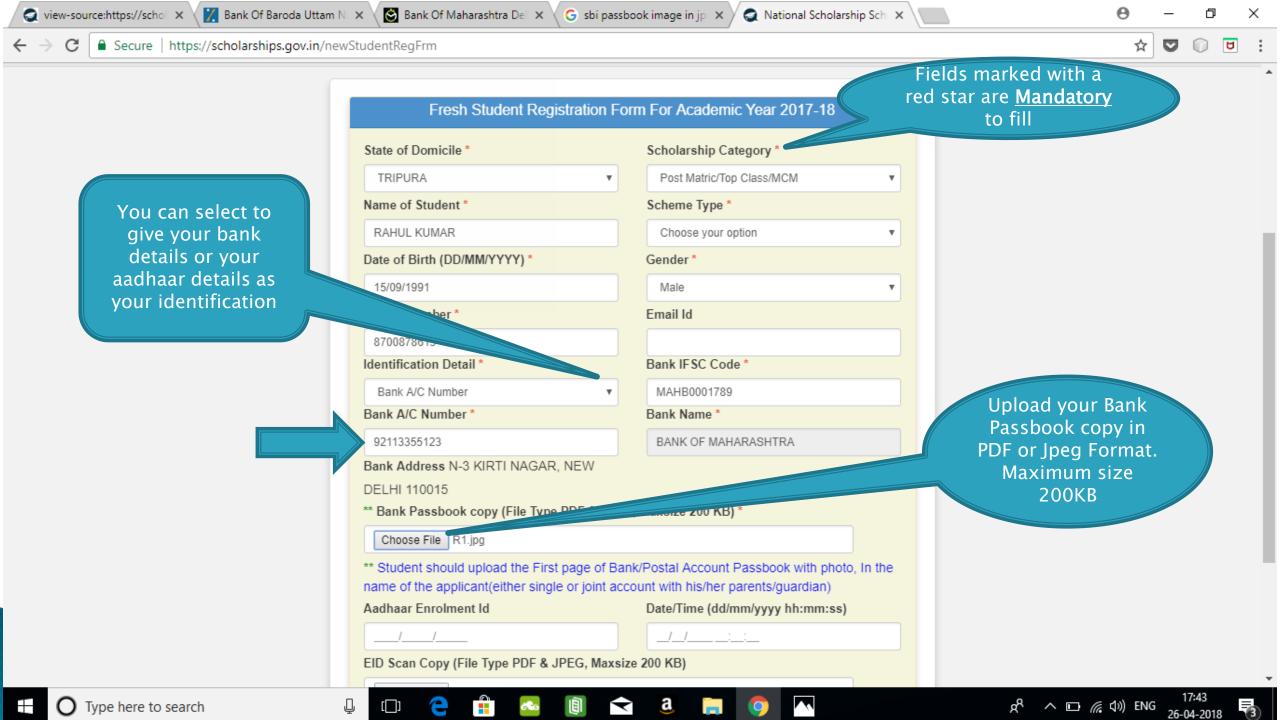

# National Scholarships Portal 2.0

Detailed guide/work flow for registration of students in the different Scholarship Schemes

# NSP HOME PAGE





### Fresh Student Registrtion Form











### LOGIN FOR FRESH APPLICATION









#### AFTER SUCCESFULL FRESH APPLICATION LOGIN

- Upon successful registration, applicant is forced to change password if login is done for the first time. As the applicant logins an OTP is sent to his/her registered mobile number. After verifying the OTP, applicant is redirected to change Password page.
- Once the student changes the password, they will be directed to the Applicant's Dashboard page.



## **Application Form**

- Application Form is divided into three Parts:
- Registration Details
- 2. Academic Details
- 3. Basic Details



## Registraion Page Section





### **ACADEMIC DETAIL SECTION**



































# **BASIC DETAILS SECTION**



















#### FRESH APPLICATION LOGIN DASHBOARD



### UPDATE REGISTR