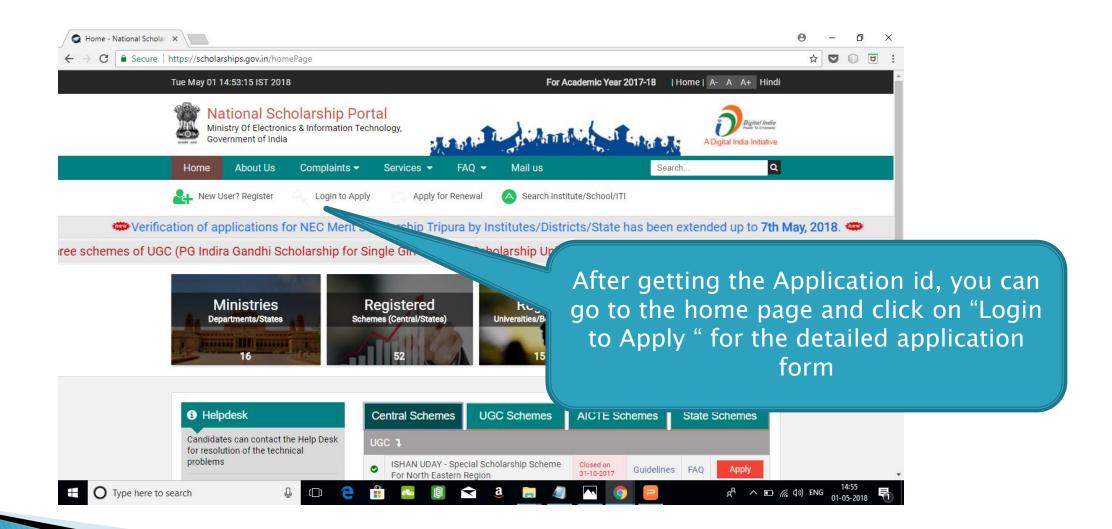

# National Scholarships Portal 2.0

Detailed guide/work flow for registration of students in the different Scholarship Schemes

# NSP HOME PAGE





### Fresh Student Registrtion Form











### LOGIN FOR FRESH APPLICATION









#### AFTER SUCCESFULL FRESH APPLICATION LOGIN

- Upon successful registration, applicant is forced to change password if login is done for the first time. As the applicant logins an OTP is sent to his/her registered mobile number. After verifying the OTP, applicant is redirected to change Password page.
- Once the student changes the password, they will be directed to the Applicant's Dashboard page.



## **Application Form**

- Application Form is divided into three Parts:
- Registration Details
- 2. Academic Details
- 3. Basic Details



## Registraion Page Section





### **ACADEMIC DETAIL SECTION**



































# **BASIC DETAILS SECTION**



















#### FRESH APPLICATION LOGIN DASHBOARD



### UPDATE REGISTRATION DETAILS



## **UPDATE ACCOUNT DE