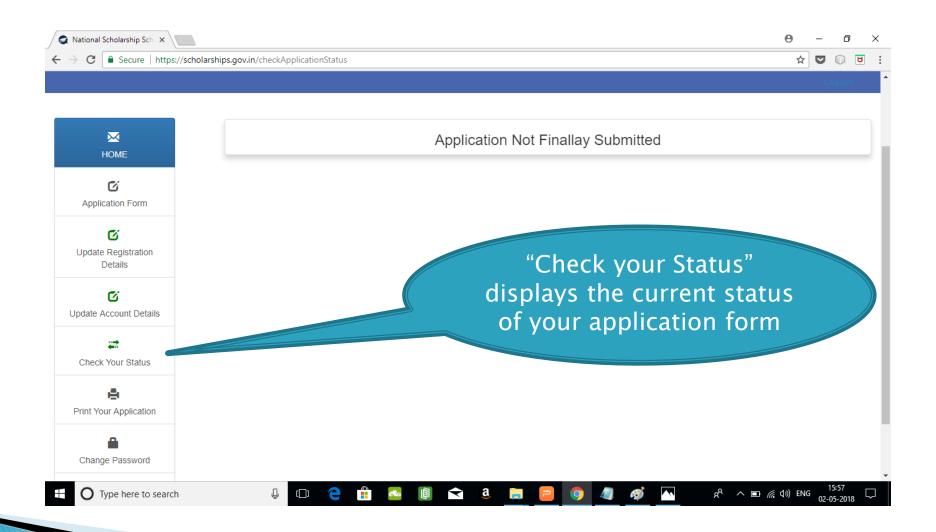

PLICATION LOGIN

- Upon successful registration, applicant is forced to change password if login is done for the first time. As the applicant logins an OTP is sent to his/her registered mobile number. After verifying the OTP, applicant is redirected to change Password page.
- Once the student changes the password, they will be directed to the Applicant's Dashboard page.



## **Application Form**

- Application Form is divided into three Parts:
- Registration Details
- 2. Academic Details
- 3. Basic Details



## Registraion Page Section





### **ACADEMIC DETAIL SECTION**



































# **BASIC DETAILS SECTION**



















#### FRESH APPLICATION LOGIN DASHBOARD



### UPDATE REGISTRATION DETAILS



## **UPDATE ACCOUNT DETAILS**



### **CHECK YOUR STATUS**