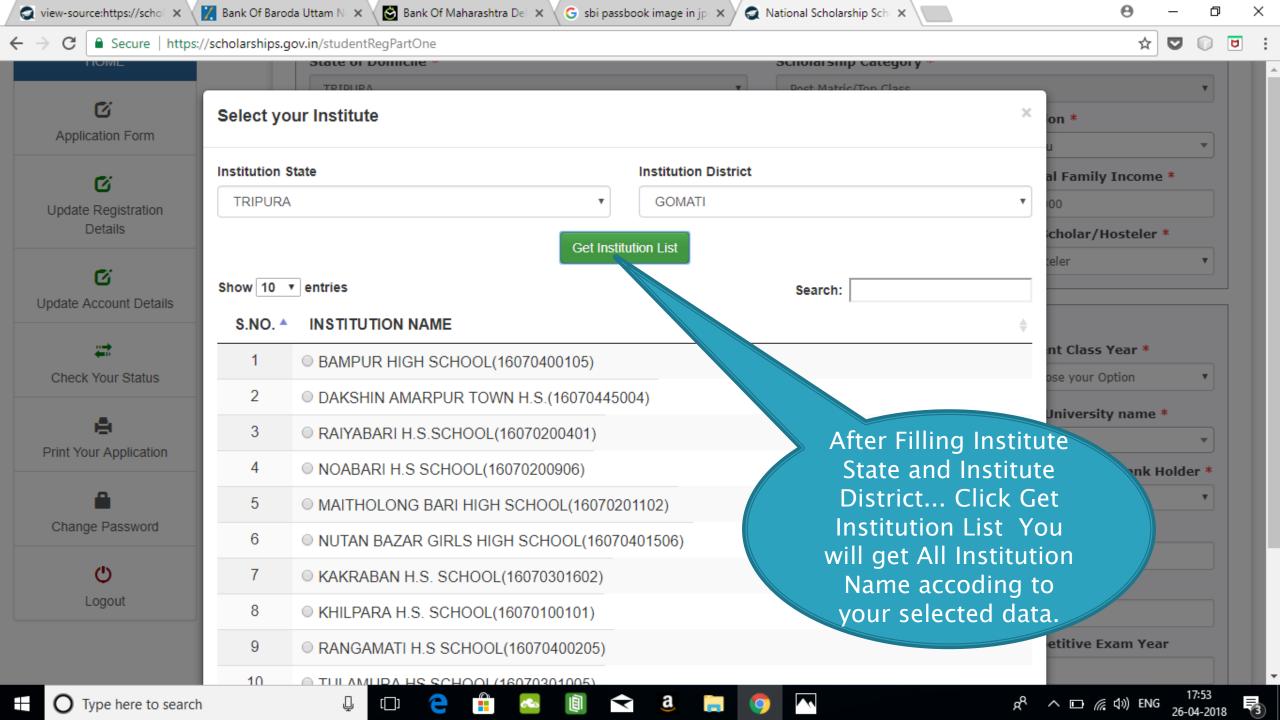

flow for registration of students in the different Scholarship Schemes

# NSP HOME PAGE





### Fresh Student Registrtion Form











### LOGIN FOR FRESH APPLICATION









#### AFTER SUCCESFULL FRESH APPLICATION LOGIN

- Upon successful registration, applicant is forced to change password if login is done for the first time. As the applicant logins an OTP is sent to his/her registered mobile number. After verifying the OTP, applicant is redirected to change Password page.
- Once the student changes the password, they will be directed to the Applicant's Dashboard page.



## **Application Form**

- Application Form is divided into three Parts:
- Registration Details
- 2. Academic Details
- 3. Basic Details



## Registraion Page Section





### **ACADEMIC DETAIL SECTION**



































# **BASIC DETAILS SECTION**



















#### FRESH APPLICATION LOGIN DASHBOARD



### UPDATE REGISTRATION DETAILS



## **UPDATE ACCOUNT DETAILS**



### **CHECK YOUR STATUS**