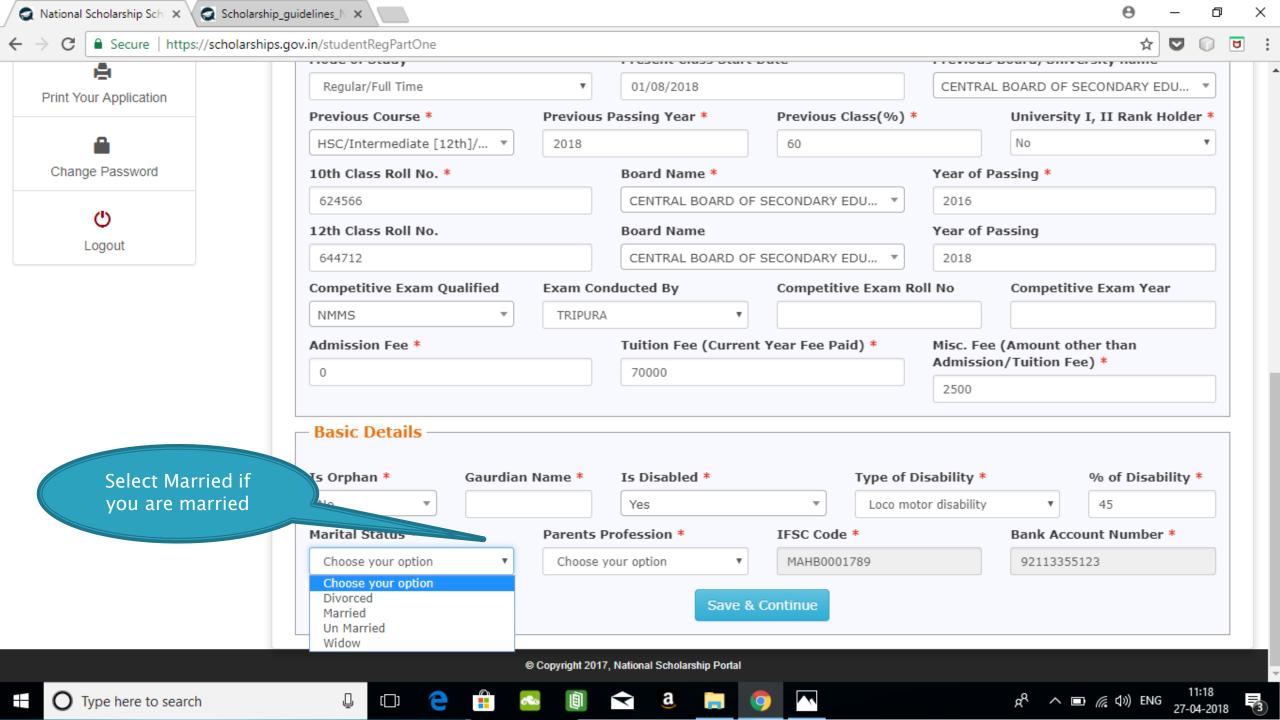

hip Schemes

# NSP HOME PAGE





### Fresh Student Registrtion Form











### LOGIN FOR FRESH APPLICATION









#### AFTER SUCCESFULL FRESH APPLICATION LOGIN

- Upon successful registration, applicant is forced to change password if login is done for the first time. As the applicant logins an OTP is sent to his/her registered mobile number. After verifying the OTP, applicant is redirected to change Password page.
- Once the student changes the password, they will be directed to the Applicant's Dashboard page.



## **Application Form**

- Application Form is divided into three Parts:
- Registration Details
- 2. Academic Details
- 3. Basic Details



## Registraion Page Section





### **ACADEMIC DETAIL SECTION**



































# **BASIC DETAILS SECTION**



















#### FRESH APPLICATION LOGIN DASHBOARD



### UPDATE REGISTRATION DETAILS



## **UPDATE ACCOUNT DETAILS**



### **CHECK YOUR STATUS**