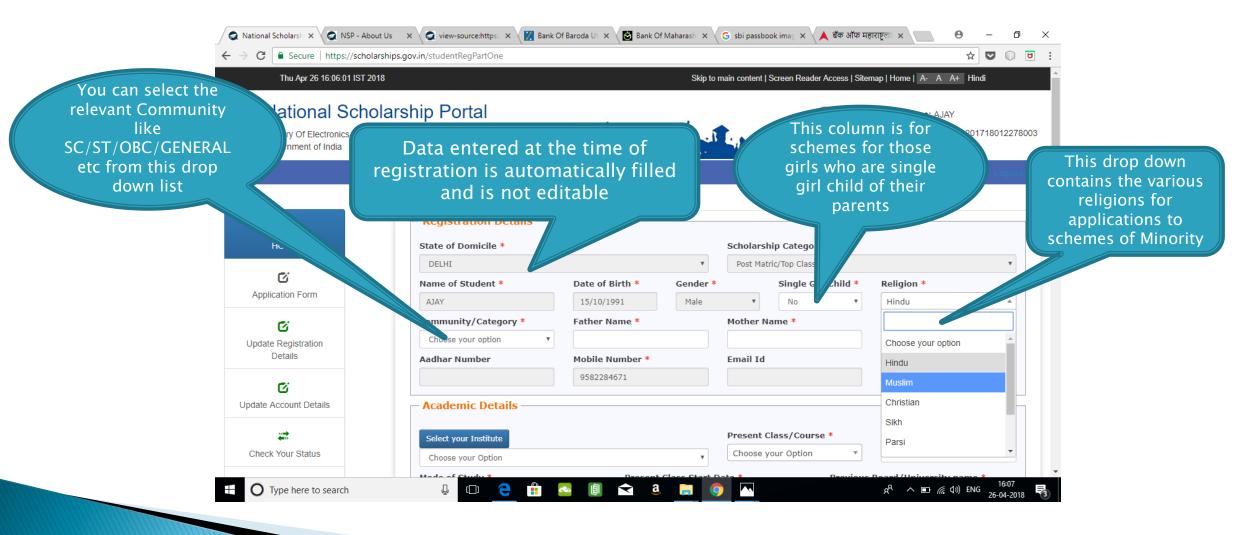

Scholarships Portal 2.0

Detailed guide/work flow for registration of students in the different Scholarship Schemes

# NSP HOME PAGE





### Fresh Student Registrtion Form











### LOGIN FOR FRESH APPLICATION









#### AFTER SUCCESFULL FRESH APPLICATION LOGIN

- Upon successful registration, applicant is forced to change password if login is done for the first time. As the applicant logins an OTP is sent to his/her registered mobile number. After verifying the OTP, applicant is redirected to change Password page.
- Once the student changes the password, they will be directed to the Applicant's Dashboard page.



## **Application Form**

- Application Form is divided into three Parts:
- Registration Details
- 2. Academic Details
- 3. Basic Details



## Registraion Page Section





### **ACADEMIC DETAIL SECTION**



































# **BASIC DETAILS SECTION**



















#### FRESH APPLICATION LOGIN DASHBOARD



### UPDATE REGISTRATION DETAILS



## **UPDATE ACCOUNT DETAILS**



### **CHECK YOUR STATUS**