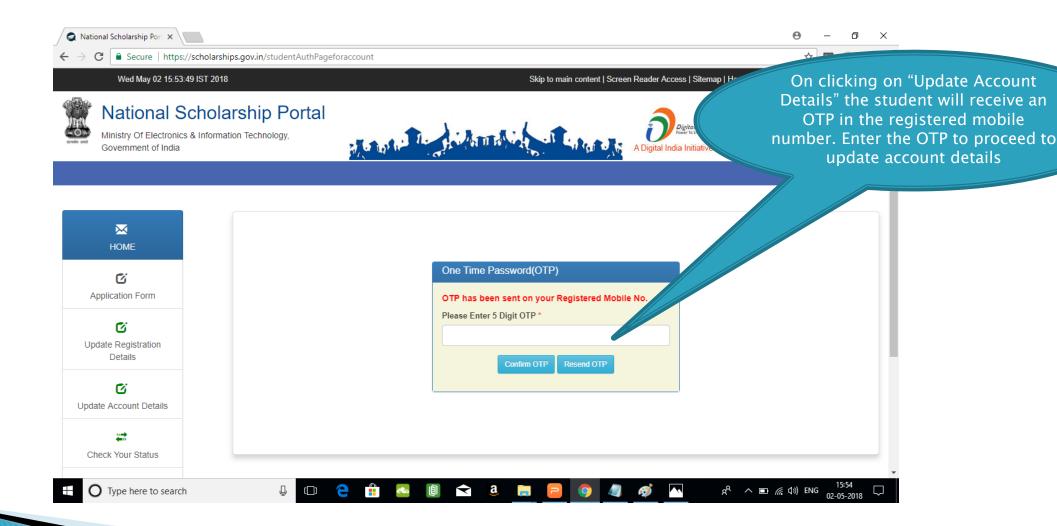

### AFTER SUCCESFULL FRESH APPLICATION LOGIN

- Upon successful registration, applicant is forced to change password if login is done for the first time. As the applicant logins an OTP is sent to his/her registered mobile number. After verifying the OTP, applicant is redirected to change Password page.
- Once the student changes the password, they will be directed to the Applicant's Dashboard page.



## **Application Form**

- Application Form is divided into three Parts:
- Registration Details
- 2. Academic Details
- 3. Basic Details



## Registraion Page Section





### **ACADEMIC DETAIL SECTION**



































# **BASIC DETAILS SECTION**



















#### FRESH APPLICATION LOGIN DASHBOARD



### UPDATE REGISTRATION DETAILS



## **UPDATE ACCOUNT DETAILS**



### **CHECK YOUR STATUS**