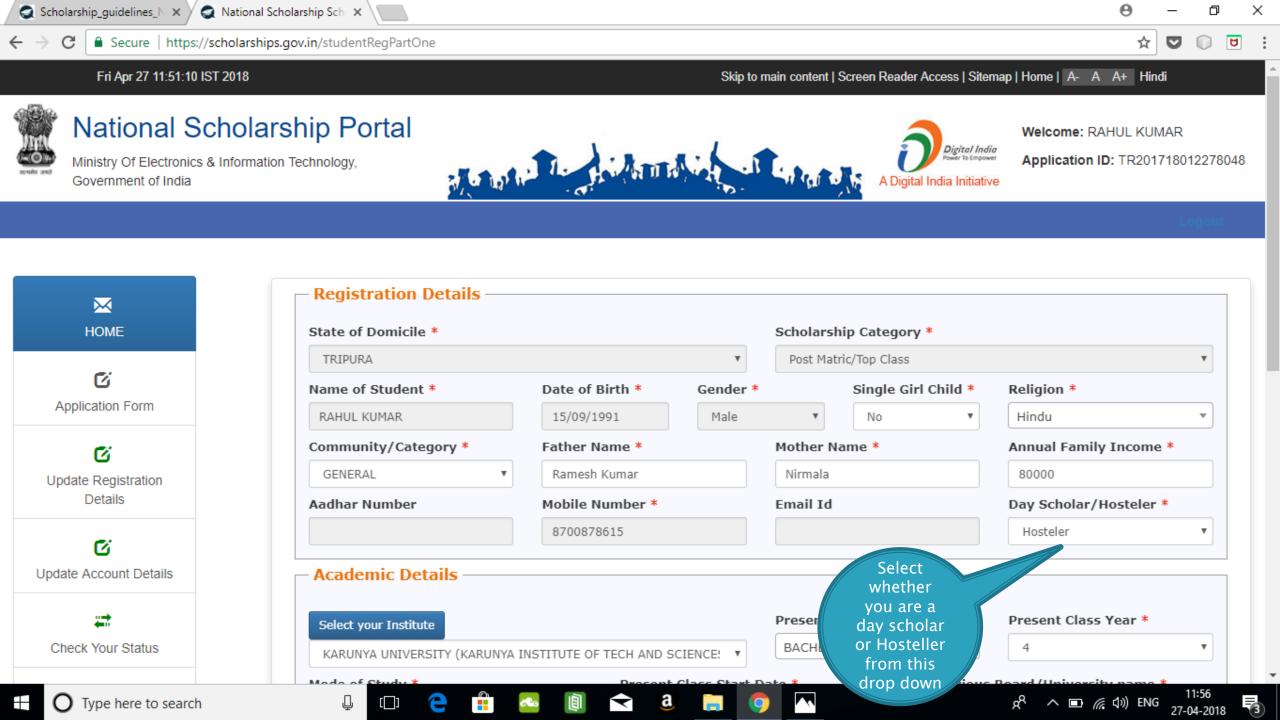

holarships Portal 2.0

Detailed guide/work flow for registration of students in the different Scholarship Schemes

# NSP HOME PAGE





### Fresh Student Registrtion Form











### LOGIN FOR FRESH APPLICATION









#### AFTER SUCCESFULL FRESH APPLICATION LOGIN

- Upon successful registration, applicant is forced to change password if login is done for the first time. As the applicant logins an OTP is sent to his/her registered mobile number. After verifying the OTP, applicant is redirected to change Password page.
- Once the student changes the password, they will be directed to the Applicant's Dashboard page.



## **Application Form**

- Application Form is divided into three Parts:
- Registration Details
- 2. Academic Details
- 3. Basic Details



## Registraion Page Section





### **ACADEMIC DETAIL SECTION**



































# **BASIC DETAILS SECTION**



















#### FRESH APPLICATION LOGIN DASHBOARD



### UPDATE REGISTRATION DETAILS



## **UPDATE ACCOUNT DETAILS**



### **CHECK YOUR STATUS**