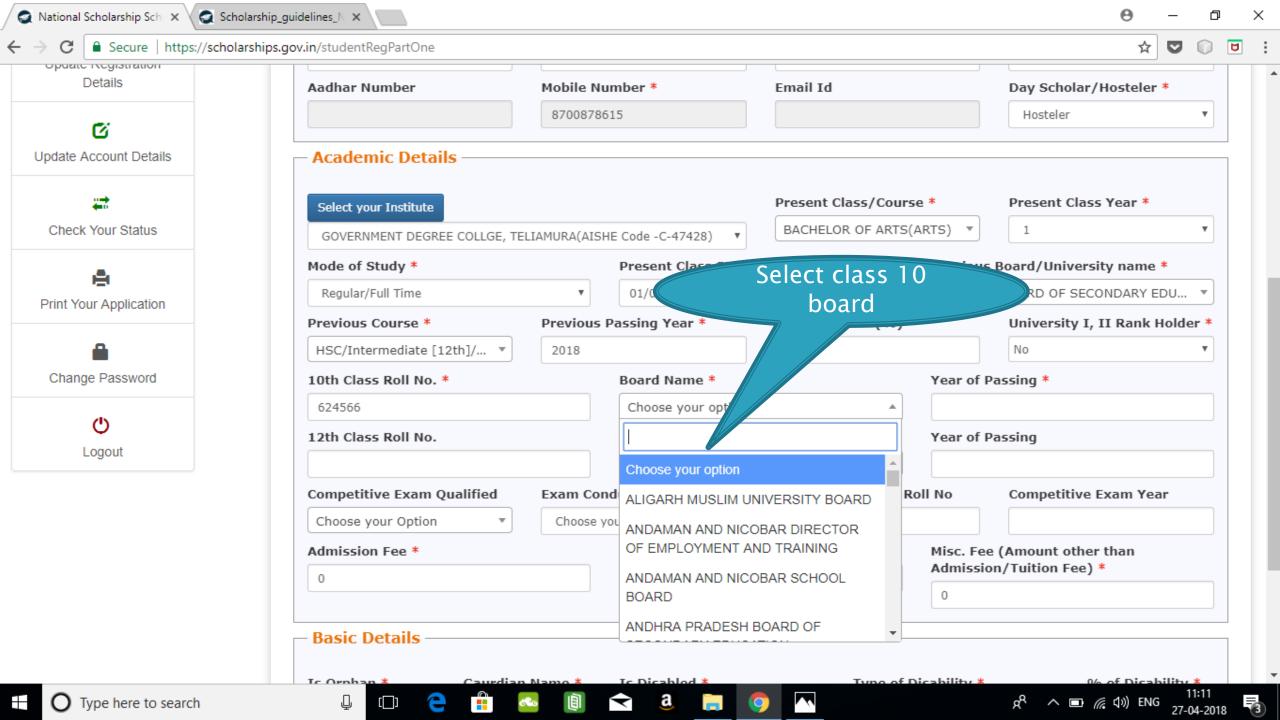

ion of students in the different Scholarship Schemes

# NSP HOME PAGE





### Fresh Student Registrtion Form











### LOGIN FOR FRESH APPLICATION









#### AFTER SUCCESFULL FRESH APPLICATION LOGIN

- Upon successful registration, applicant is forced to change password if login is done for the first time. As the applicant logins an OTP is sent to his/her registered mobile number. After verifying the OTP, applicant is redirected to change Password page.
- Once the student changes the password, they will be directed to the Applicant's Dashboard page.



## **Application Form**

- Application Form is divided into three Parts:
- Registration Details
- 2. Academic Details
- 3. Basic Details



## Registraion Page Section





### **ACADEMIC DETAIL SECTION**



































# **BASIC DETAILS SECTION**



















#### FRESH APPLICATION LOGIN DASHBOARD



### UPDATE REGISTRATION DETAILS



## **UPDATE ACCOUNT DETAILS**



### **CHECK YOUR STATUS**