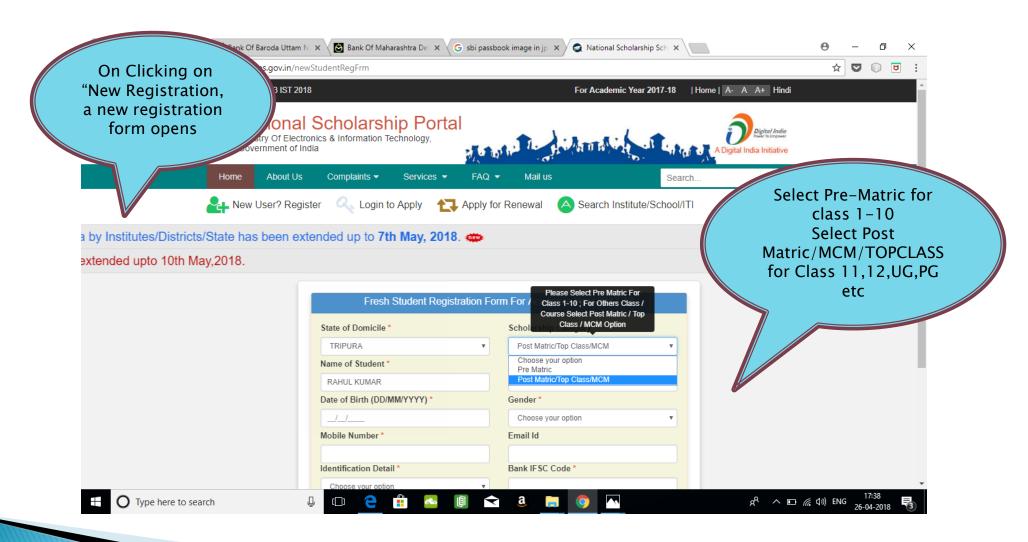

# National Scholarships Portal 2.0

Detailed guide/work flow for registration of students in the different Scholarship Schemes

# NSP HOME PAGE





### Fresh Student Registrtion Form











### LOGIN FOR FRESH APPLICATION









#### AFTER SUCCESFULL FRESH APPLICATION LOGIN

- Upon successful registration, applicant is forced to change password if login is done for the first time. As the applicant logins an OTP is sent to his/her registered mobile number. After verifying the OTP, applicant is redirected to change Password page.
- Once the student changes the password, they will be directed to the Applicant's Dashboard page.



## **Application Form**

- Application Form is divided into three Parts:
- Registration Details
- 2. Academic Details
- 3. Basic Details



## Registraion Page Section





### **ACADEMIC DETAIL SECTION**



































# **BASIC DETAILS SECTION**



















#### FRESH APPLICATION LOGIN DASHBOARD



### UPDATE REG