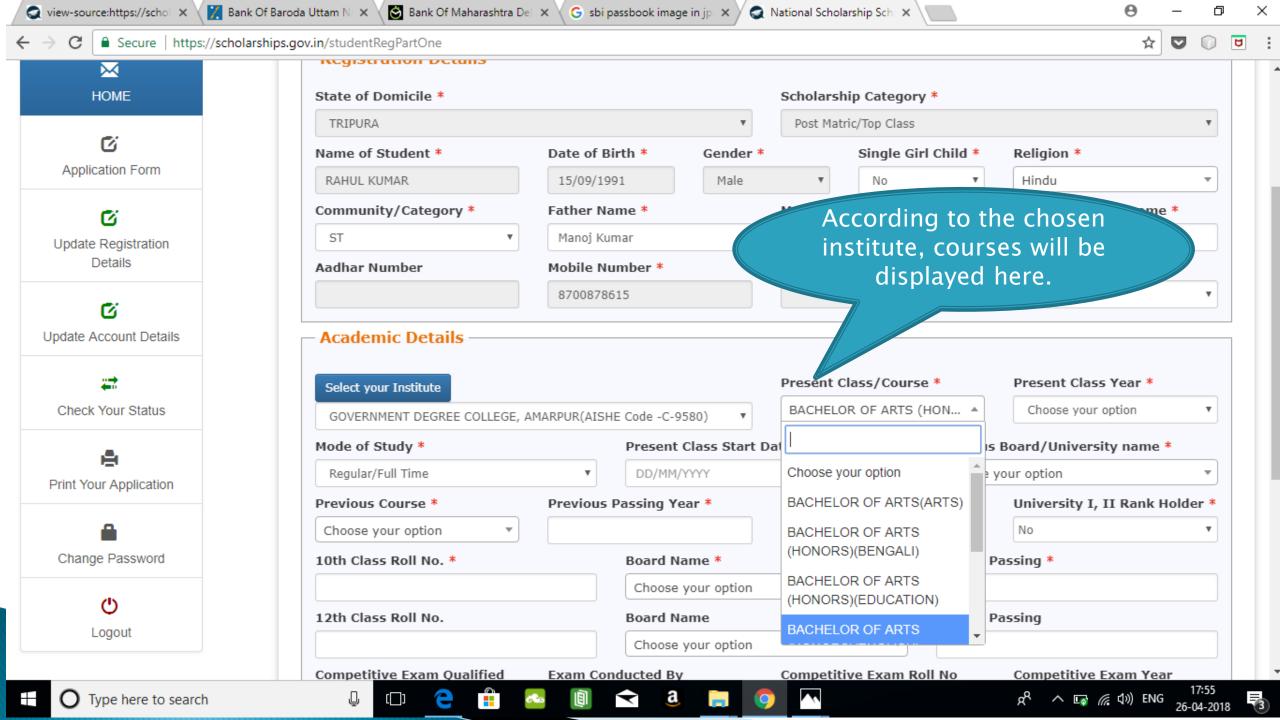

for registration of students in the different Scholarship Schemes

# NSP HOME PAGE





### Fresh Student Registrtion Form











### LOGIN FOR FRESH APPLICATION









#### AFTER SUCCESFULL FRESH APPLICATION LOGIN

- Upon successful registration, applicant is forced to change password if login is done for the first time. As the applicant logins an OTP is sent to his/her registered mobile number. After verifying the OTP, applicant is redirected to change Password page.
- Once the student changes the password, they will be directed to the Applicant's Dashboard page.



## **Application Form**

- Application Form is divided into three Parts:
- Registration Details
- 2. Academic Details
- 3. Basic Details



## Registraion Page Section





### **ACADEMIC DETAIL SECTION**



































# **BASIC DETAILS SECTION**



















#### FRESH APPLICATION LOGIN DASHBOARD



### UPDATE REGISTRATION DETAILS



## **UPDATE ACCOUNT DETAILS**



### **CHECK YOUR STATUS**