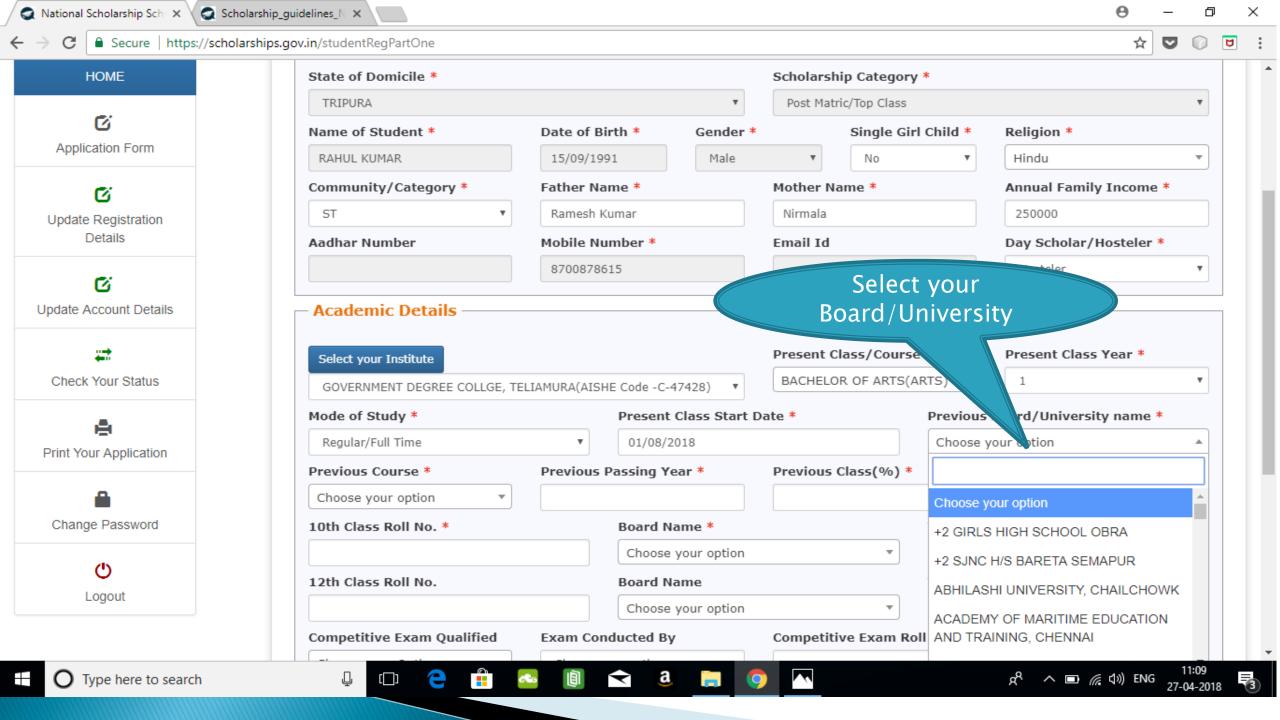

istration of students in the different Scholarship Schemes

# NSP HOME PAGE





### Fresh Student Registrtion Form











### LOGIN FOR FRESH APPLICATION









#### AFTER SUCCESFULL FRESH APPLICATION LOGIN

- Upon successful registration, applicant is forced to change password if login is done for the first time. As the applicant logins an OTP is sent to his/her registered mobile number. After verifying the OTP, applicant is redirected to change Password page.
- Once the student changes the password, they will be directed to the Applicant's Dashboard page.



## **Application Form**

- Application Form is divided into three Parts:
- Registration Details
- 2. Academic Details
- 3. Basic Details



## Registraion Page Section





### **ACADEMIC DETAIL SECTION**



































# **BASIC DETAILS SECTION**



















#### FRESH APPLICATION LOGIN DASHBOARD



### UPDATE REGISTRATION DETAILS



## **UPDATE ACCOUNT DETAILS**



### **CHECK YOUR STATUS**