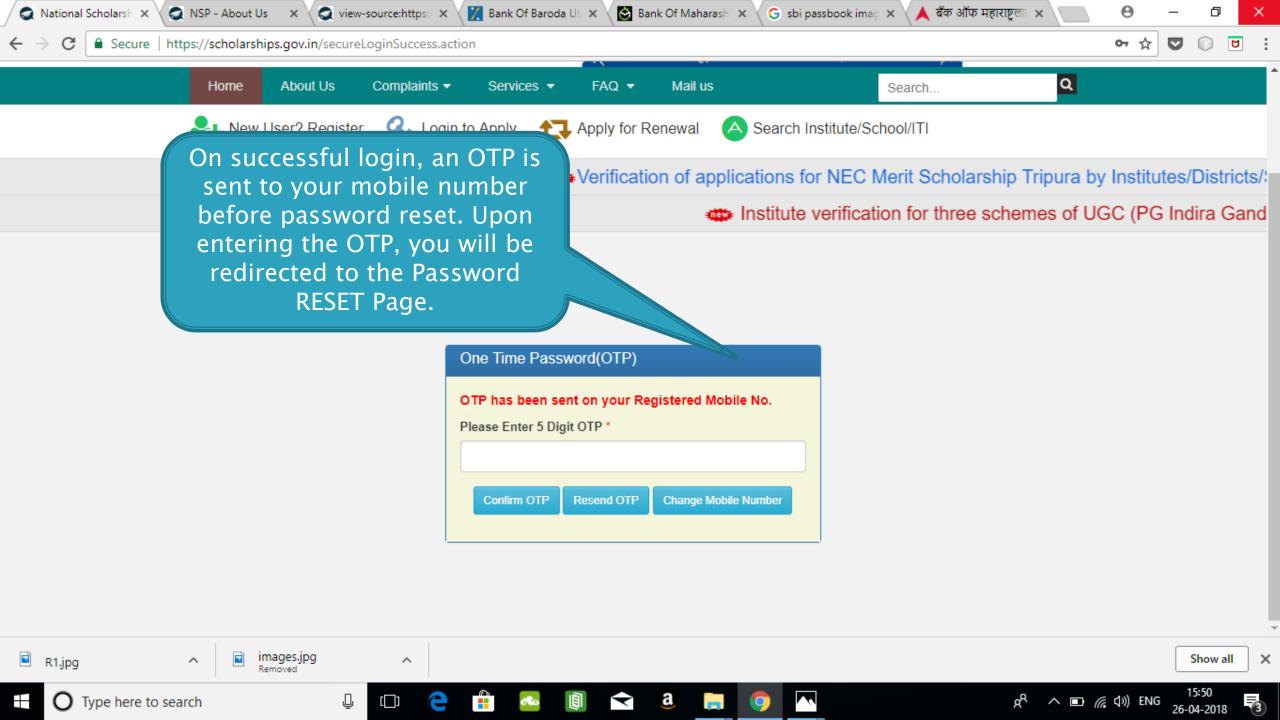

#### AFTER SUCCESFULL FRESH APPLICATION LOGIN

- Upon successful registration, applicant is forced to change password if login is done for the first time. As the applicant logins an OTP is sent to his/her registered mobile number. After verifying the OTP, applicant is redirected to change Password page.
- Once the student changes the password, they will be directed to the Applicant's Dashboard page.