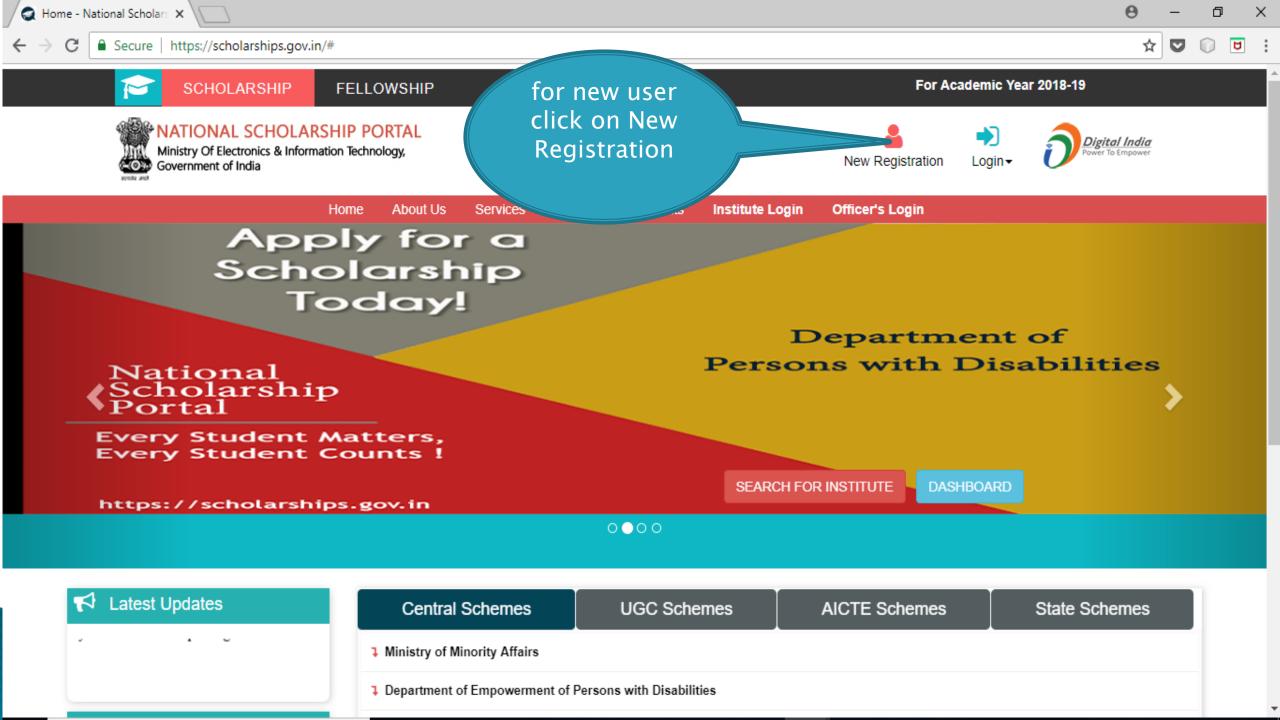

# National Scholarships Portal 2.0

Detailed guide/work flow for registration of students in the different Scholarship Schemes

# NSP HOME PAGE





### Fresh Student Registrtion Form











### LOGIN FOR FRESH APPLICATION









#### AFTER SUCCESFULL FRESH APPLICATION LOGIN

- Upon successful registration, applicant is forced to change password if login is done for the first time. As the applicant logins an OTP is sent to his/her registered mobile number. After verifying the OTP, applicant is redirected to change Password page.
- Once the student changes the password, they will be directed to the Applicant's Dashboard page.



## **Application Form**

- Application Form is divided into three Parts:
- Registration Details
- 2. Academic Details
- 3. Basic Details



## Registraion Page Section





### **ACADEMIC DETAIL SECTION**



































# **BASIC DETAILS SECTION**



















#### FRESH APPLI