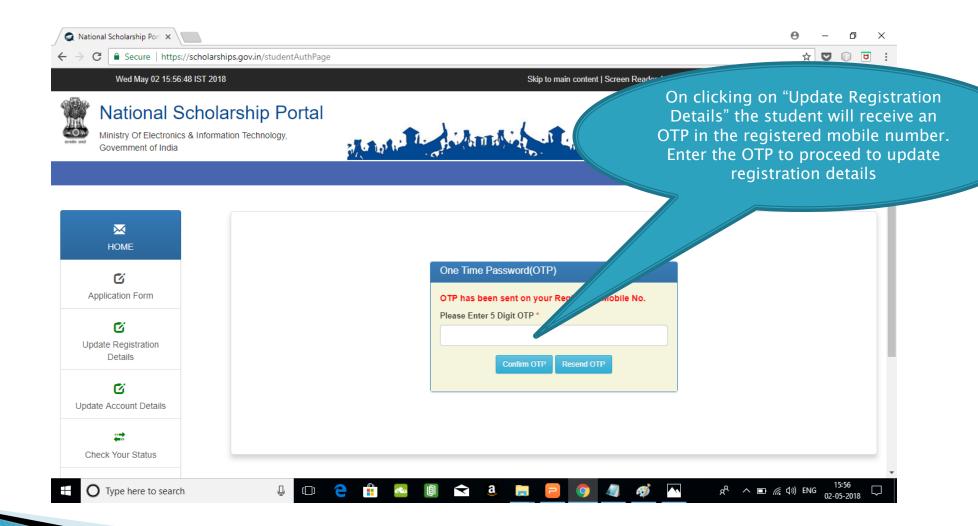

FOR FRESH APPLICATION









#### AFTER SUCCESFULL FRESH APPLICATION LOGIN

- Upon successful registration, applicant is forced to change password if login is done for the first time. As the applicant logins an OTP is sent to his/her registered mobile number. After verifying the OTP, applicant is redirected to change Password page.
- Once the student changes the password, they will be directed to the Applicant's Dashboard page.



## **Application Form**

- Application Form is divided into three Parts:
- Registration Details
- 2. Academic Details
- 3. Basic Details



## Registraion Page Section





### **ACADEMIC DETAIL SECTION**



































# **BASIC DETAILS SECTION**



















#### FRESH APPLICATION LOGIN DASHBOARD



### UPDATE REGISTRATION DETAILS



## **UPDATE ACCOUNT DETAILS**



### **CHECK YOUR STATUS**