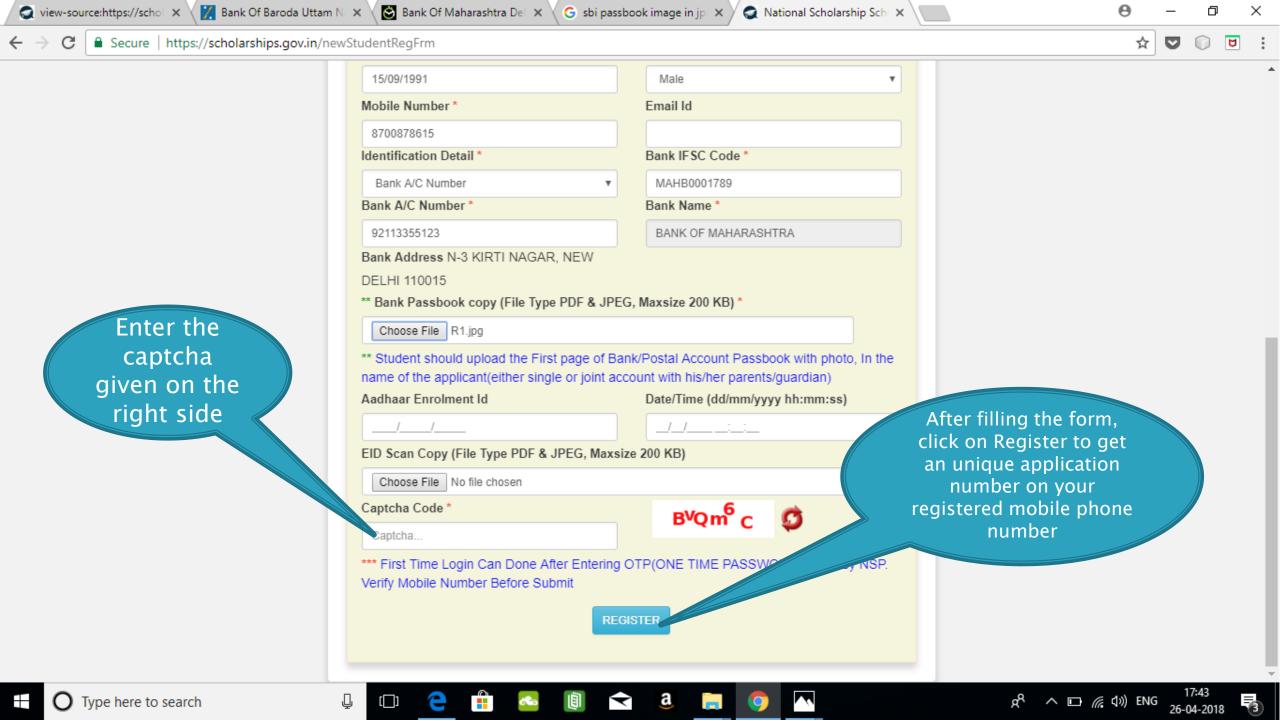

# National Scholarships Portal 2.0

Detailed guide/work flow for registration of students in the different Scholarship Schemes

# NSP HOME PAGE





### Fresh Student Registrtion Form











### LOGIN FOR FRESH APPLICATION









#### AFTER SUCCESFULL FRESH APPLICATION LOGIN

- Upon successful registration, applicant is forced to change password if login is done for the first time. As the applicant logins an OTP is sent to his/her registered mobile number. After verifying the OTP, applicant is redirected to change Password page.
- Once the student changes the password, they will be directed to the Applicant's Dashboard page.



## **Application Form**

- Application Form is divided into three Parts:
- Registration Details
- 2. Academic Details
- 3. Basic Details



## Registraion Page Section





### **ACADEMIC DETAIL SECTION**



































# **BASIC DETAILS SECTION**



















#### FRESH APPLICATION LOGIN DASHBOARD



### UPDATE REGISTRAT