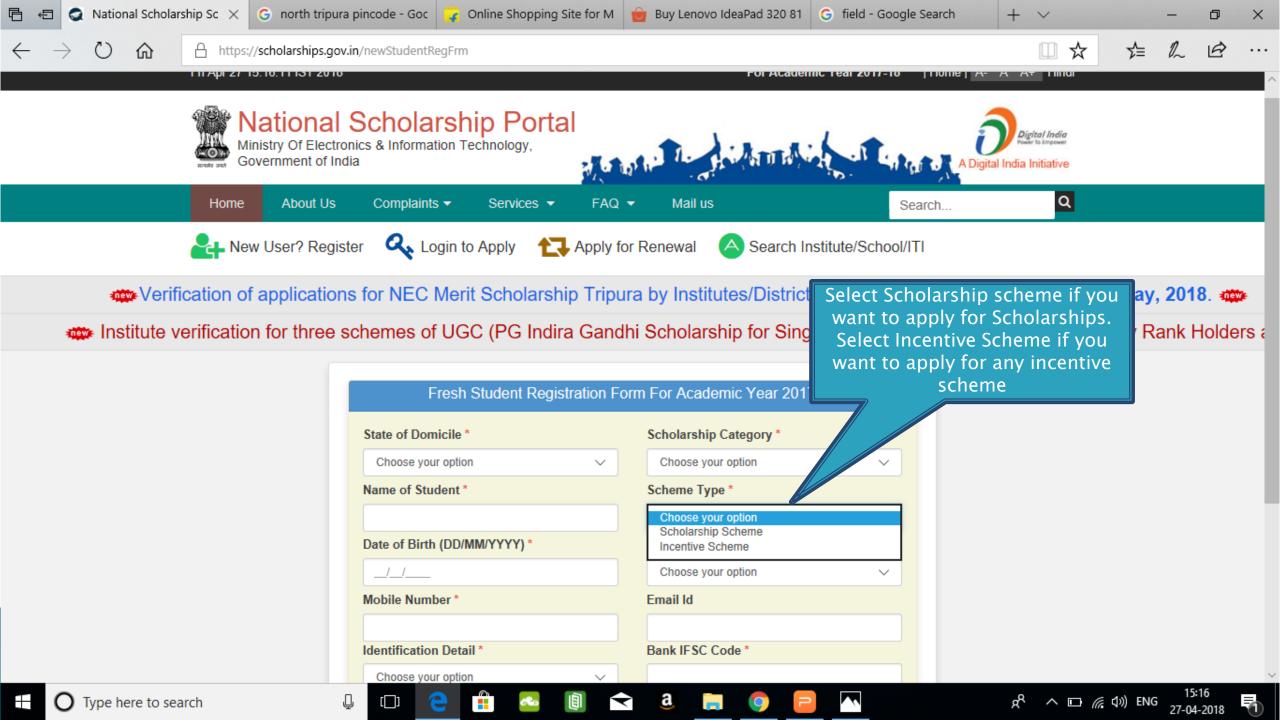

# National Scholarships Portal 2.0

Detailed guide/work flow for registration of students in the different Scholarship Schemes

# NSP HOME PAGE





### Fresh Student Registrtion Form











### LOGIN FOR FRESH APPLICATION









#### AFTER SUCCESFULL FRESH APPLICATION LOGIN

- Upon successful registration, applicant is forced to change password if login is done for the first time. As the applicant logins an OTP is sent to his/her registered mobile number. After verifying the OTP, applicant is redirected to change Password page.
- Once the student changes the password, they will be directed to the Applicant's Dashboard page.



## **Application Form**

- Application Form is divided into three Parts:
- Registration Details
- 2. Academic Details
- 3. Basic Details



## Registraion Page Section





### **ACADEMIC DETAIL SECTION**



































# **BASIC DETAILS SECTION**



















#### FRESH APPLICATION LOGIN DASHBOARD



### UPDATE REGIS