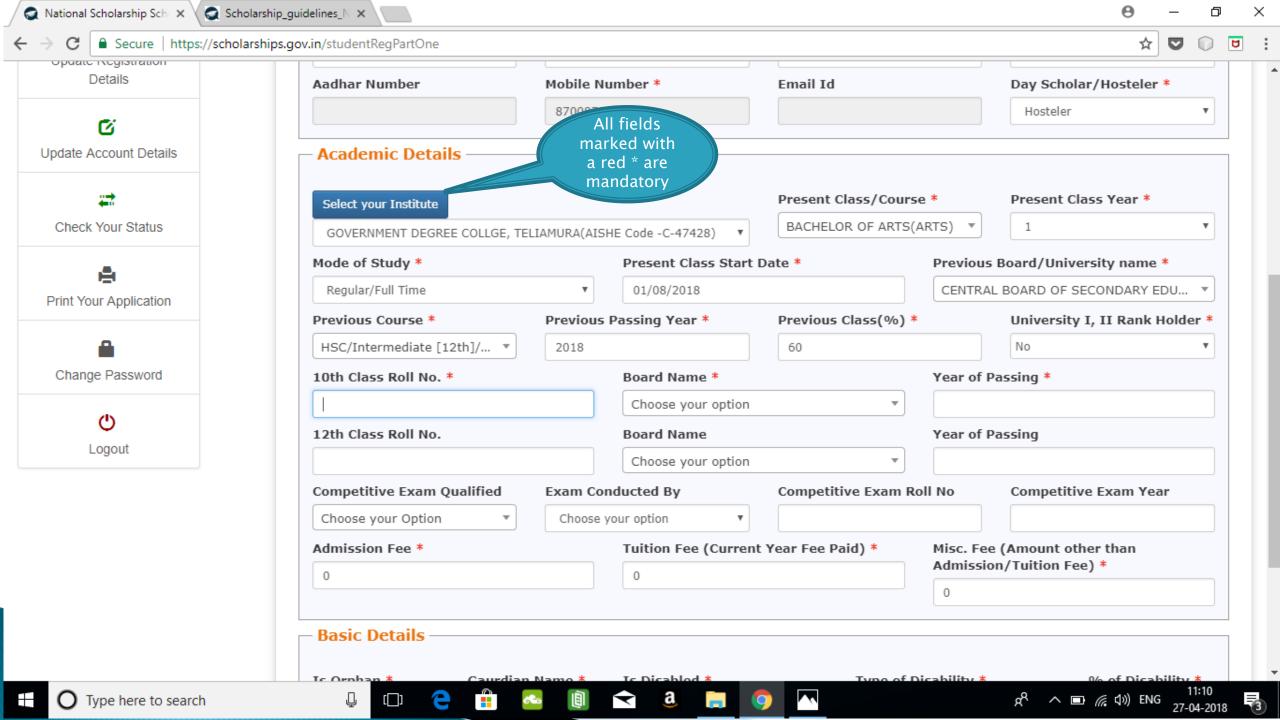

ation of students in the different Scholarship Schemes

# NSP HOME PAGE





### Fresh Student Registrtion Form











### LOGIN FOR FRESH APPLICATION









#### AFTER SUCCESFULL FRESH APPLICATION LOGIN

- Upon successful registration, applicant is forced to change password if login is done for the first time. As the applicant logins an OTP is sent to his/her registered mobile number. After verifying the OTP, applicant is redirected to change Password page.
- Once the student changes the password, they will be directed to the Applicant's Dashboard page.



## **Application Form**

- Application Form is divided into three Parts:
- Registration Details
- 2. Academic Details
- 3. Basic Details



## Registraion Page Section





### **ACADEMIC DETAIL SECTION**



































# **BASIC DETAILS SECTION**



















#### FRESH APPLICATION LOGIN DASHBOARD



### UPDATE REGISTRATION DETAILS



## **UPDATE ACCOUNT DETAILS**



### **CHECK YOUR STATUS**