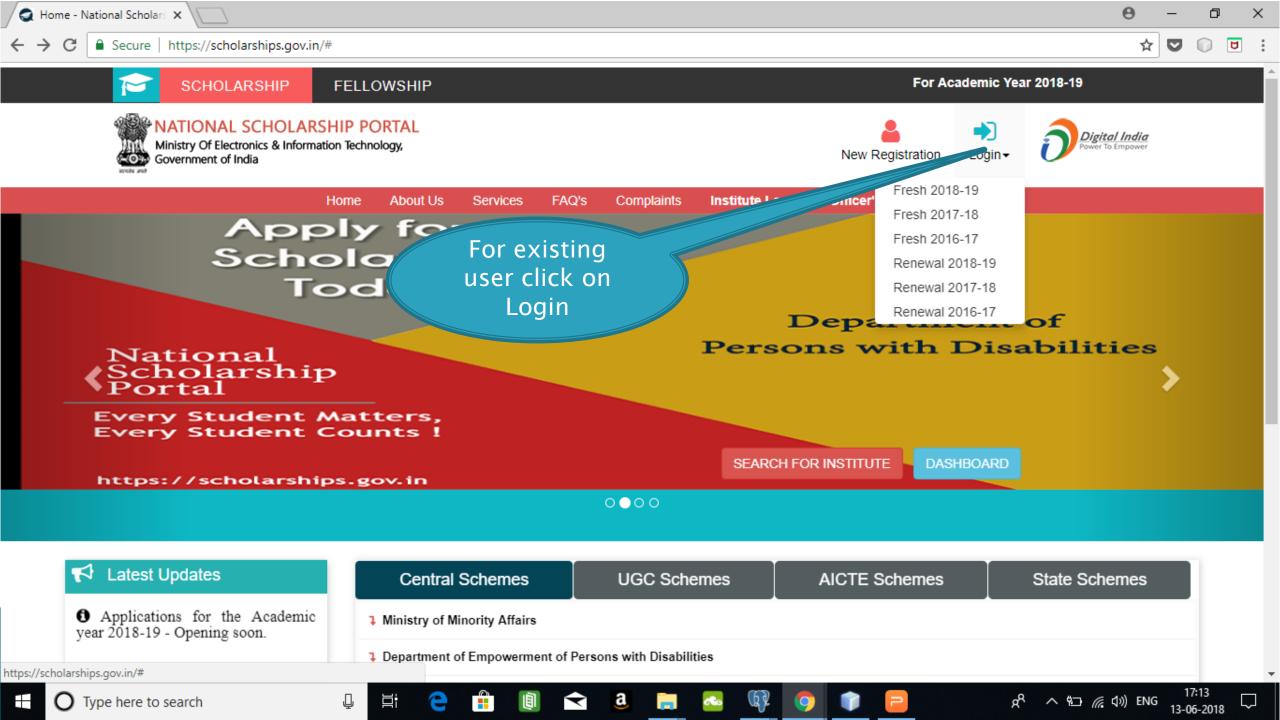

# National Scholarships Portal 2.0

Detailed guide/work flow for registration of students in the different Scholarship Schemes

# NSP HOME PAGE





### Fresh Student Registrtion Form











### LOGIN FOR FRESH APPLICATION









#### AFTER SUCCESFULL FRESH APPLICATION LOGIN

- Upon successful registration, applicant is forced to change password if login is done for the first time. As the applicant logins an OTP is sent to his/her registered mobile number. After verifying the OTP, applicant is redirected to change Password page.
- Once the student changes the password, they will be directed to the Applicant's Dashboard page.



## **Application Form**

- Application Form is divided into three Parts:
- Registration Details
- 2. Academic Details
- 3. Basic Details



## Registraion Page Section





### **ACADEMIC DETAIL SECTION**



































# **BASIC DETAILS SECTION**



















#### FRESH APPLICA