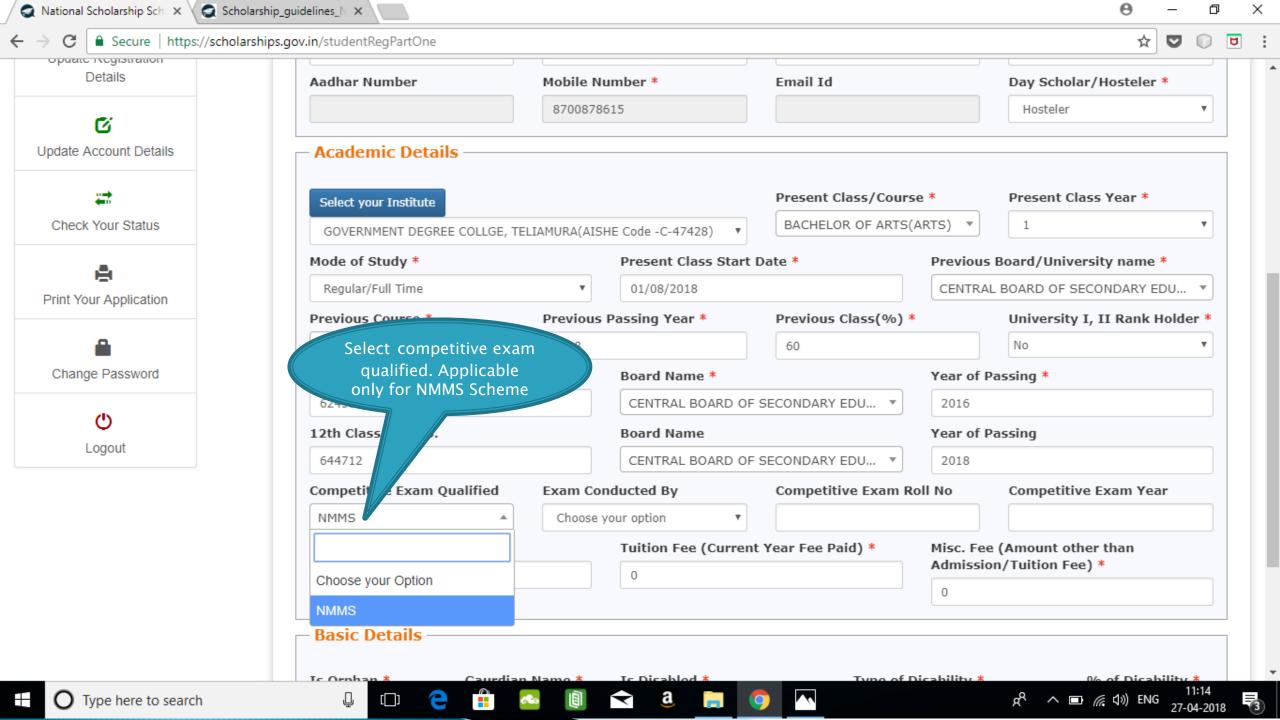

of students in the different Scholarship Schemes

# NSP HOME PAGE





### Fresh Student Registrtion Form











### LOGIN FOR FRESH APPLICATION









#### AFTER SUCCESFULL FRESH APPLICATION LOGIN

- Upon successful registration, applicant is forced to change password if login is done for the first time. As the applicant logins an OTP is sent to his/her registered mobile number. After verifying the OTP, applicant is redirected to change Password page.
- Once the student changes the password, they will be directed to the Applicant's Dashboard page.



## **Application Form**

- Application Form is divided into three Parts:
- Registration Details
- 2. Academic Details
- 3. Basic Details



## Registraion Page Section





### **ACADEMIC DETAIL SECTION**



































# **BASIC DETAILS SECTION**



















#### FRESH APPLICATION LOGIN DASHBOARD



### UPDATE REGISTRATION DETAILS



## **UPDATE ACCOUNT DETAILS**



### **CHECK YOUR STATUS**