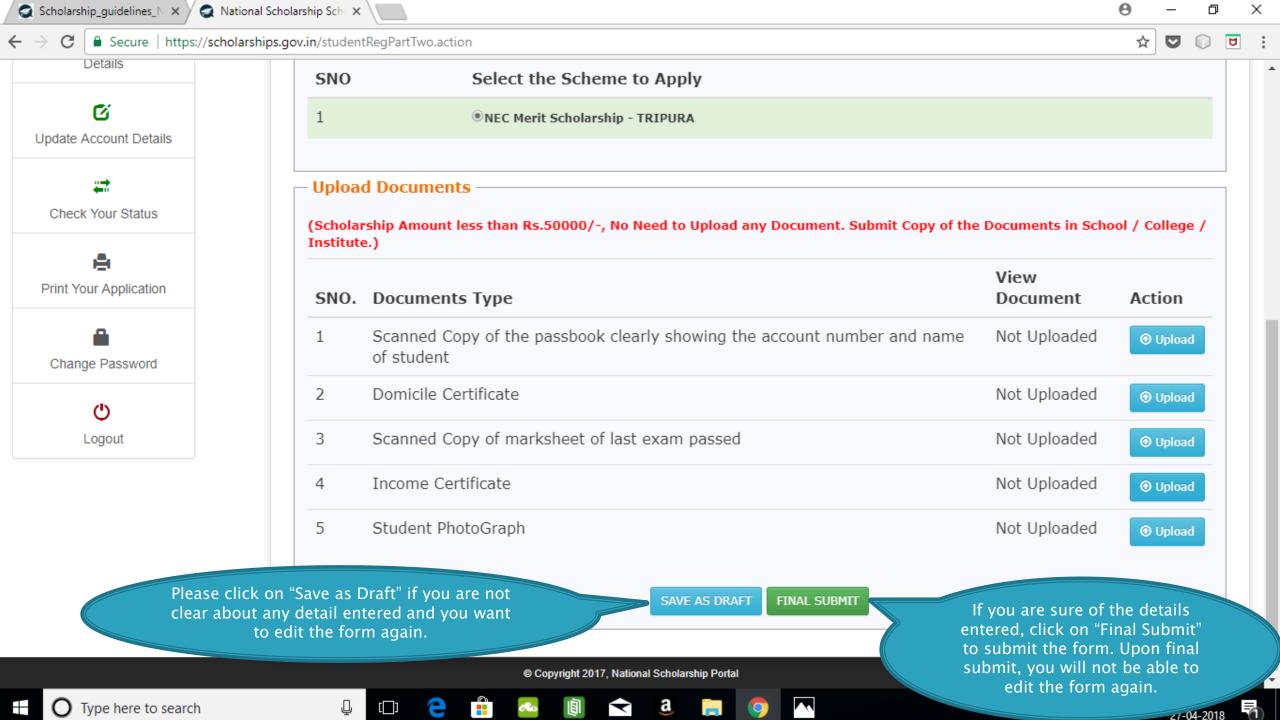

## **Application Form**

- Application Form is divided into three Parts:
- Registration Details
- 2. Academic Details
- 3. Basic Details