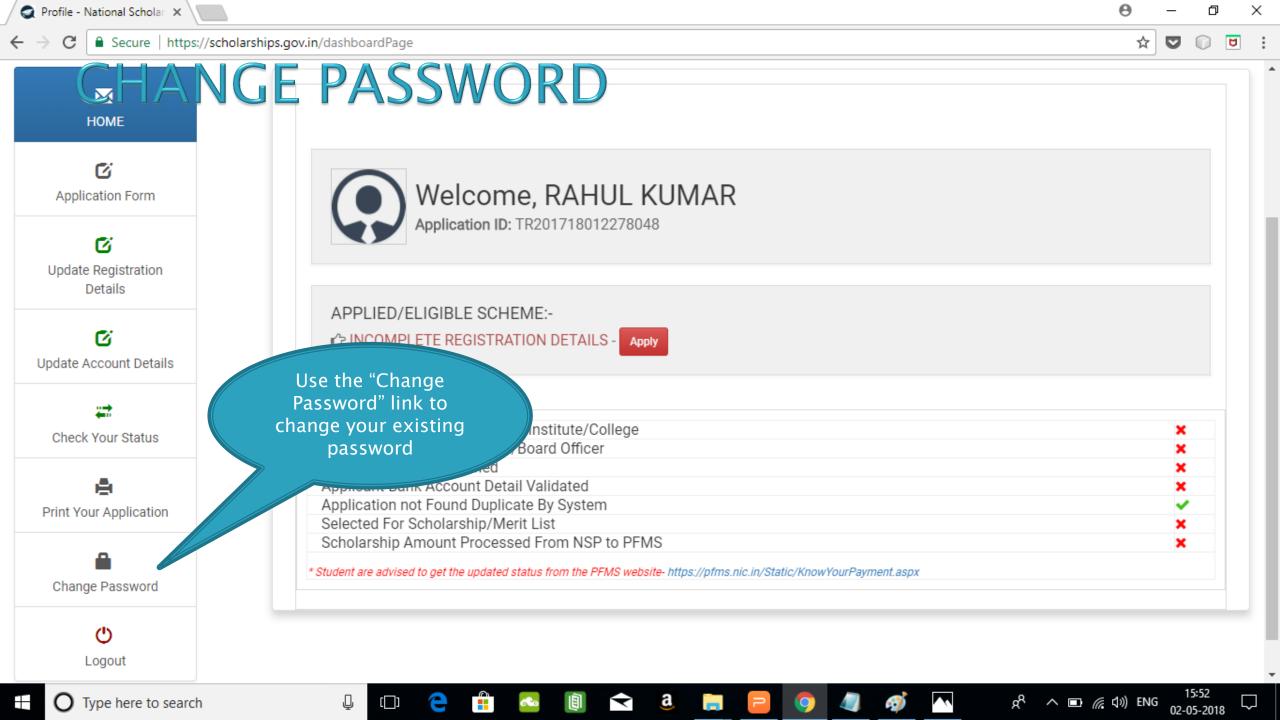

#### AFTER SUCCESFULL FRESH APPLICATION LOGIN

- Upon successful registration, applicant is forced to change password if login is done for the first time. As the applicant logins an OTP is sent to his/her registered mobile number. After verifying the OTP, applicant is redirected to change Password page.
- Once the student changes the password, they will be directed to the Applicant's Dashboard page.