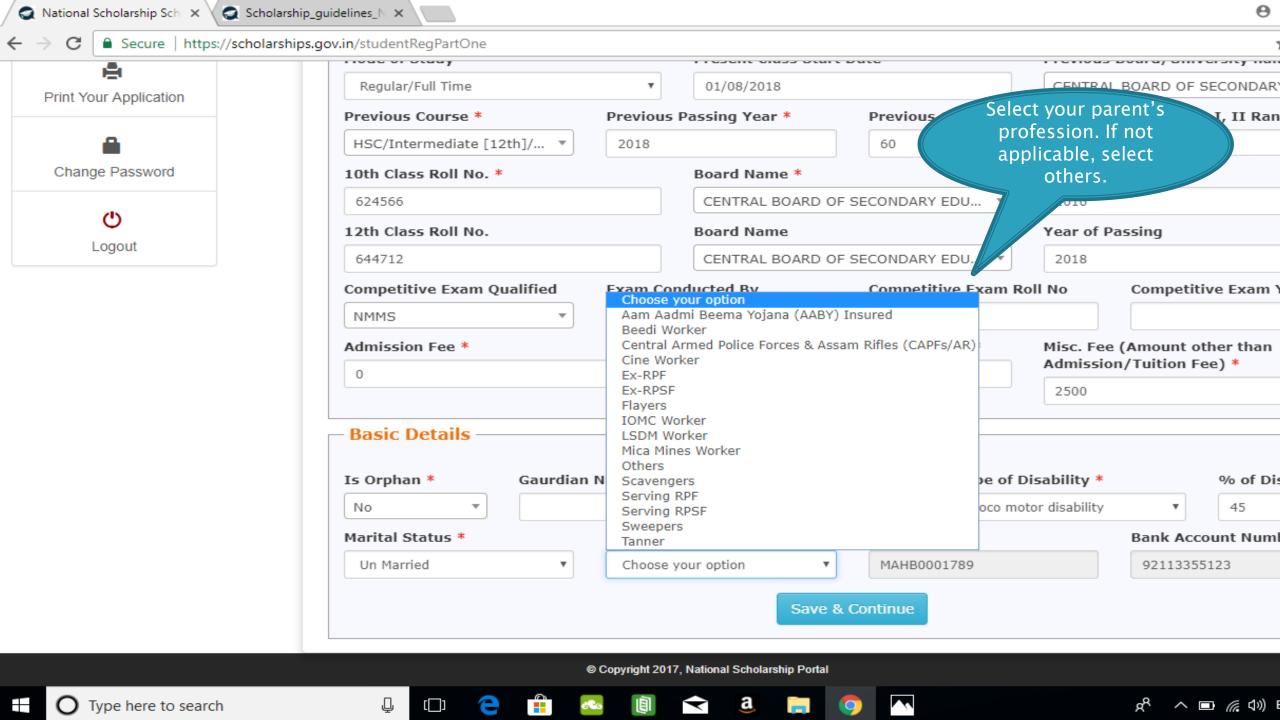

p Schemes

# NSP HOME PAGE





### Fresh Student Registrtion Form











### LOGIN FOR FRESH APPLICATION









#### AFTER SUCCESFULL FRESH APPLICATION LOGIN

- Upon successful registration, applicant is forced to change password if login is done for the first time. As the applicant logins an OTP is sent to his/her registered mobile number. After verifying the OTP, applicant is redirected to change Password page.
- Once the student changes the password, they will be directed to the Applicant's Dashboard page.



## **Application Form**

- Application Form is divided into three Parts:
- Registration Details
- 2. Academic Details
- 3. Basic Details



## Registraion Page Section





### **ACADEMIC DETAIL SECTION**



































# **BASIC DETAILS SECTION**



















#### FRESH APPLICATION LOGIN DASHBOARD



### UPDATE REGISTRATION DETAILS



## **UPDATE ACCOUNT DETAILS**



### **CHECK YOUR STATUS**