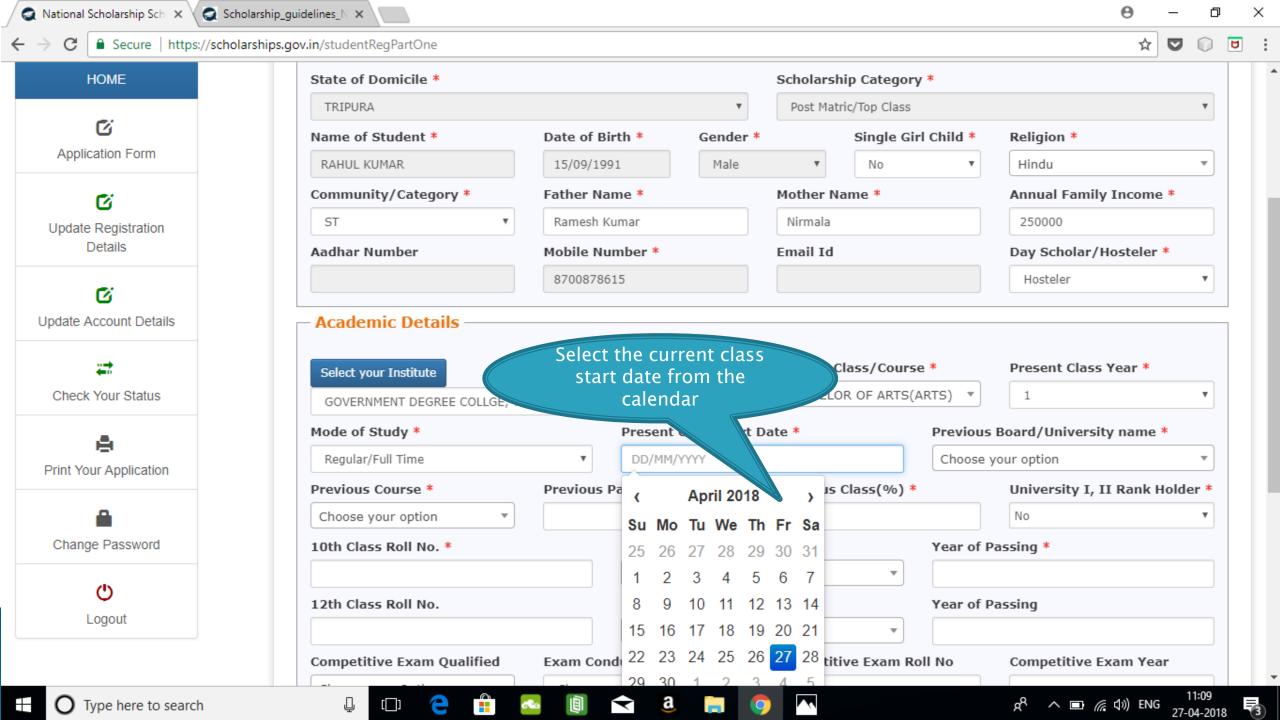

egistration of students in the different Scholarship Schemes

# NSP HOME PAGE





### Fresh Student Registrtion Form











### LOGIN FOR FRESH APPLICATION









#### AFTER SUCCESFULL FRESH APPLICATION LOGIN

- Upon successful registration, applicant is forced to change password if login is done for the first time. As the applicant logins an OTP is sent to his/her registered mobile number. After verifying the OTP, applicant is redirected to change Password page.
- Once the student changes the password, they will be directed to the Applicant's Dashboard page.



## **Application Form**

- Application Form is divided into three Parts:
- Registration Details
- 2. Academic Details
- 3. Basic Details



## Registraion Page Section





### **ACADEMIC DETAIL SECTION**



































# **BASIC DETAILS SECTION**



















#### FRESH APPLICATION LOGIN DASHBOARD



### UPDATE REGISTRATION DETAILS



## **UPDATE ACCOUNT DETAILS**



### **CHECK YOUR STATUS**