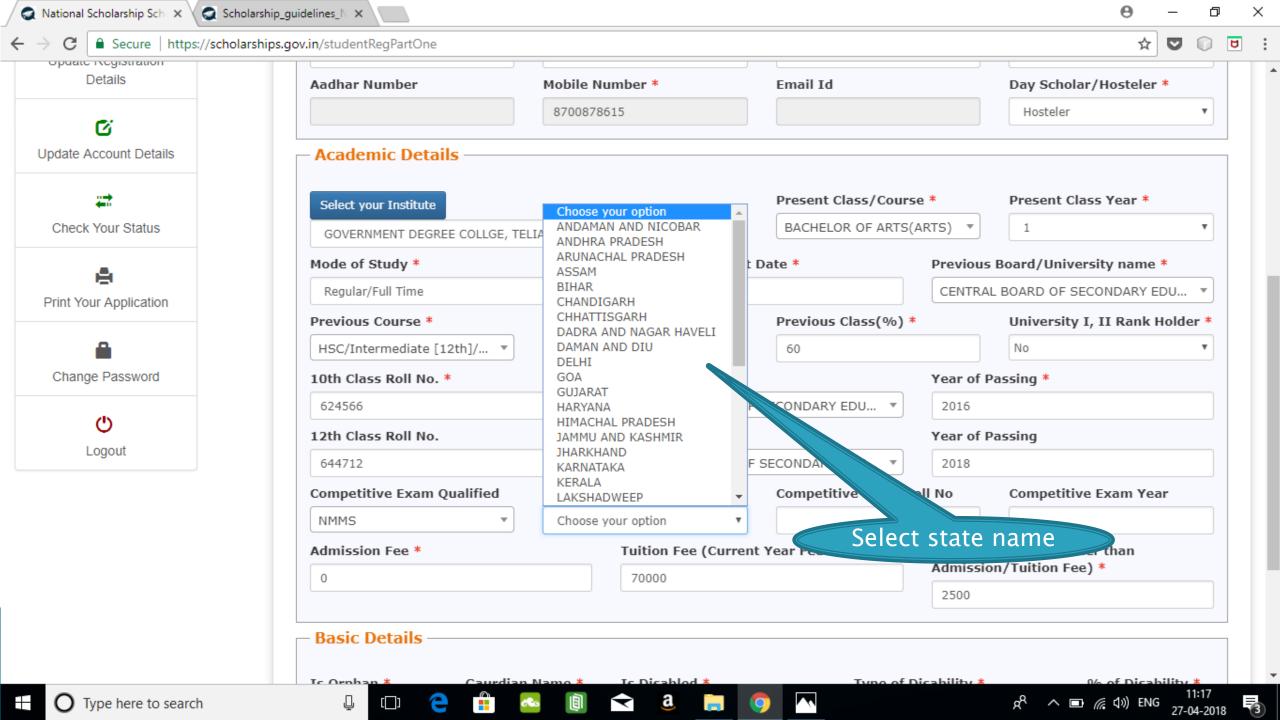

students in the different Scholarship Schemes

# NSP HOME PAGE





### Fresh Student Registrtion Form











### LOGIN FOR FRESH APPLICATION









#### AFTER SUCCESFULL FRESH APPLICATION LOGIN

- Upon successful registration, applicant is forced to change password if login is done for the first time. As the applicant logins an OTP is sent to his/her registered mobile number. After verifying the OTP, applicant is redirected to change Password page.
- Once the student changes the password, they will be directed to the Applicant's Dashboard page.



## **Application Form**

- Application Form is divided into three Parts:
- Registration Details
- 2. Academic Details
- 3. Basic Details



## Registraion Page Section





### **ACADEMIC DETAIL SECTION**



































# **BASIC DETAILS SECTION**



















#### FRESH APPLICATION LOGIN DASHBOARD



### UPDATE REGISTRATION DETAILS



## **UPDATE ACCOUNT DETAILS**



### **CHECK YOUR STATUS**