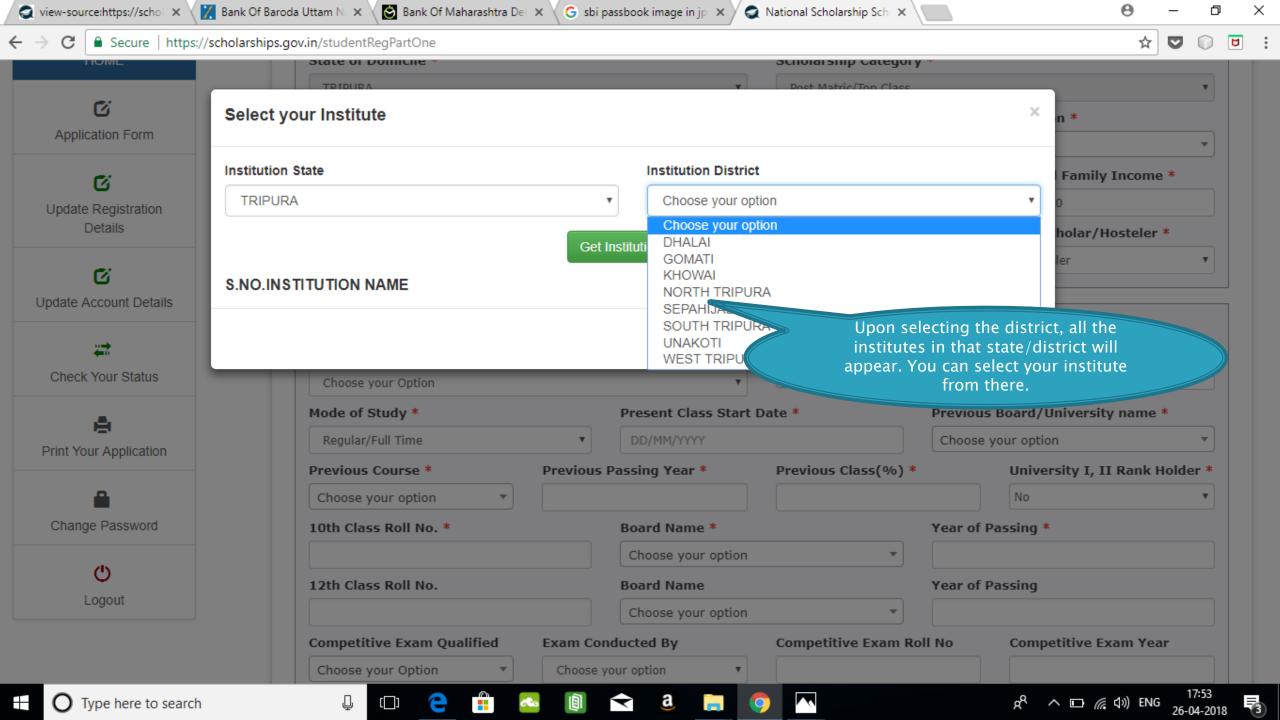

k flow for registration of students in the different Scholarship Schemes

# NSP HOME PAGE





### Fresh Student Registrtion Form











### LOGIN FOR FRESH APPLICATION









#### AFTER SUCCESFULL FRESH APPLICATION LOGIN

- Upon successful registration, applicant is forced to change password if login is done for the first time. As the applicant logins an OTP is sent to his/her registered mobile number. After verifying the OTP, applicant is redirected to change Password page.
- Once the student changes the password, they will be directed to the Applicant's Dashboard page.



## **Application Form**

- Application Form is divided into three Parts:
- Registration Details
- 2. Academic Details
- 3. Basic Details



## Registraion Page Section





### **ACADEMIC DETAIL SECTION**



































# **BASIC DETAILS SECTION**



















#### FRESH APPLICATION LOGIN DASHBOARD



### UPDATE REGISTRATION DETAILS



## **UPDATE ACCOUNT DETAILS**



### **CHECK YOUR STATUS**