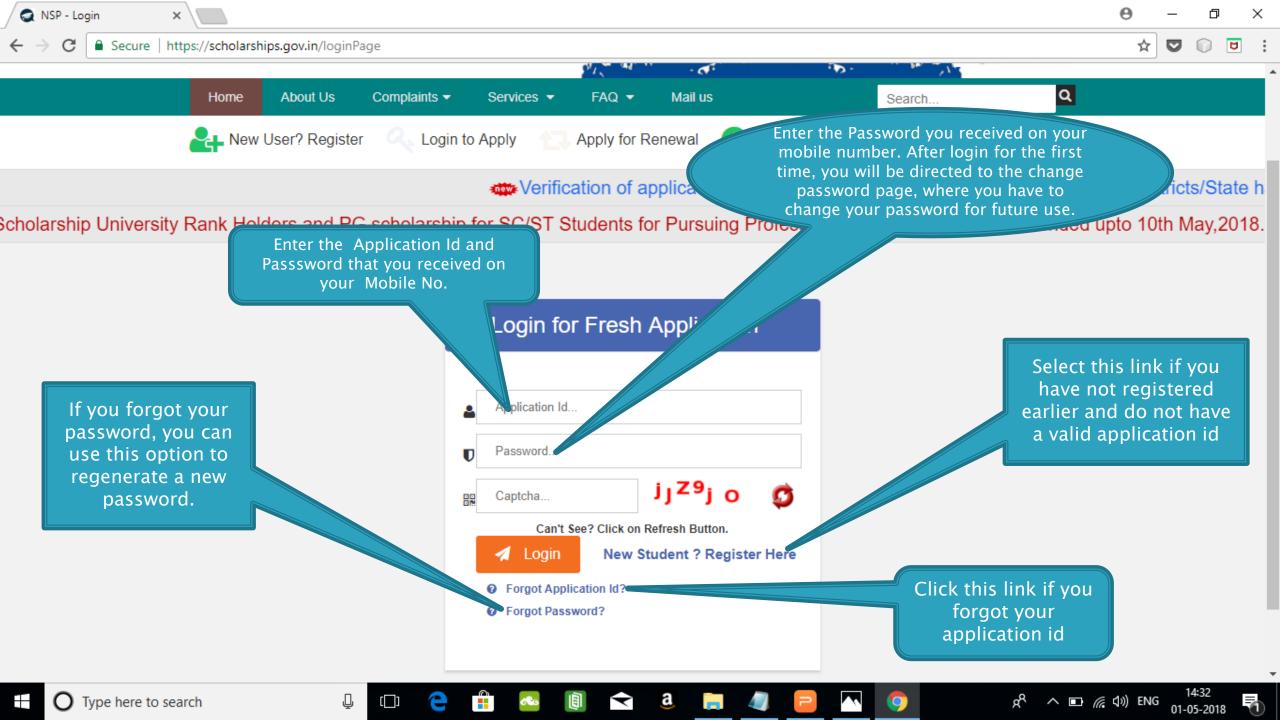

# National Scholarships Portal 2.0

Detailed guide/work flow for registration of students in the different Scholarship Schemes

# NSP HOME PAGE





### Fresh Student Registrtion Form











### LOGIN FOR FRESH APPLICATION









#### AFTER SUCCESFULL FRESH APPLICATION LOGIN

- Upon successful registration, applicant is forced to change password if login is done for the first time. As the applicant logins an OTP is sent to his/her registered mobile number. After verifying the OTP, applicant is redirected to change Password page.
- Once the student changes the password, they will be directed to the Applicant's Dashboard page.



## **Application Form**

- Application Form is divided into three Parts:
- Registration Details
- 2. Academic Details
- 3. Basic Details



## Registraion Page Section





### **ACADEMIC DETAIL SECTION**



































# **BASIC DETAILS SECTION**



















#### FRESH APPLICATION LOGIN DASHBOARD



### UPDATE REGISTRATION DETAILS



## **UPDATE ACCOUNT DETA