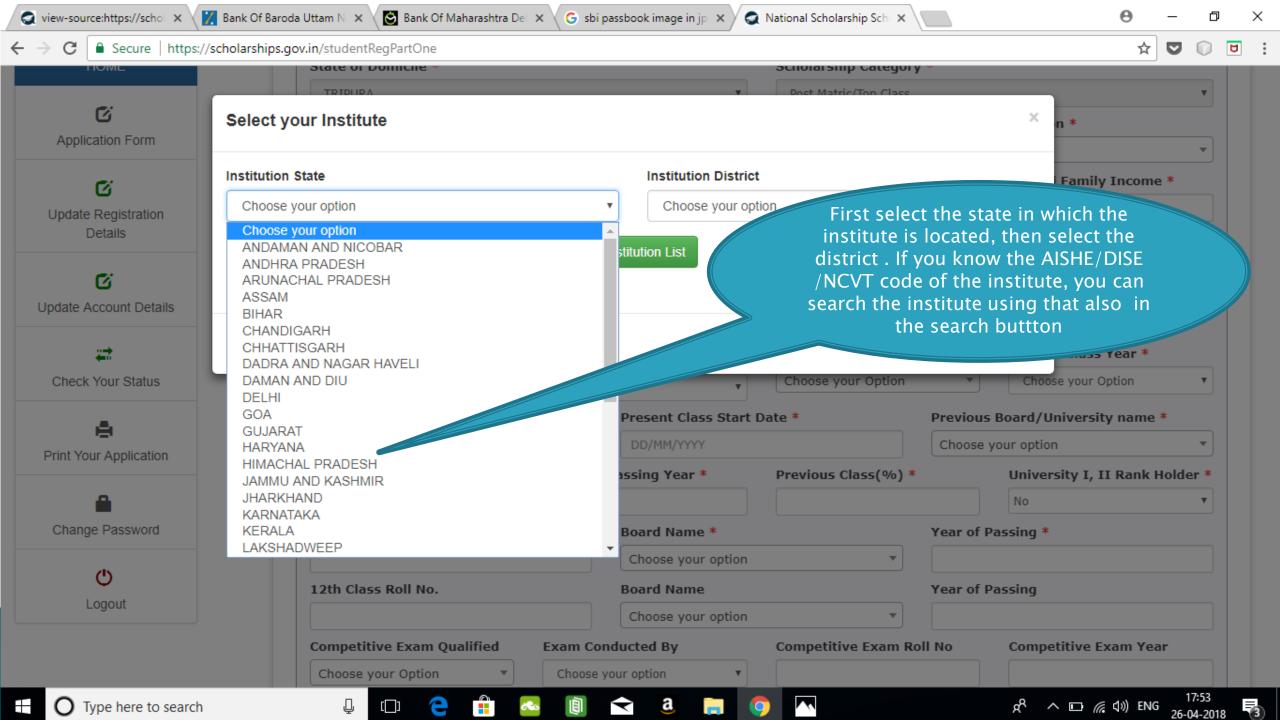

ork flow for registration of students in the different Scholarship Schemes

# NSP HOME PAGE





### Fresh Student Registrtion Form











### LOGIN FOR FRESH APPLICATION









#### AFTER SUCCESFULL FRESH APPLICATION LOGIN

- Upon successful registration, applicant is forced to change password if login is done for the first time. As the applicant logins an OTP is sent to his/her registered mobile number. After verifying the OTP, applicant is redirected to change Password page.
- Once the student changes the password, they will be directed to the Applicant's Dashboard page.



## **Application Form**

- Application Form is divided into three Parts:
- Registration Details
- 2. Academic Details
- 3. Basic Details



## Registraion Page Section





### **ACADEMIC DETAIL SECTION**



































# **BASIC DETAILS SECTION**



















#### FRESH APPLICATION LOGIN DASHBOARD



### UPDATE REGISTRATION DETAILS



## **UPDATE ACCOUNT DETAILS**



### **CHECK YOUR STATUS**