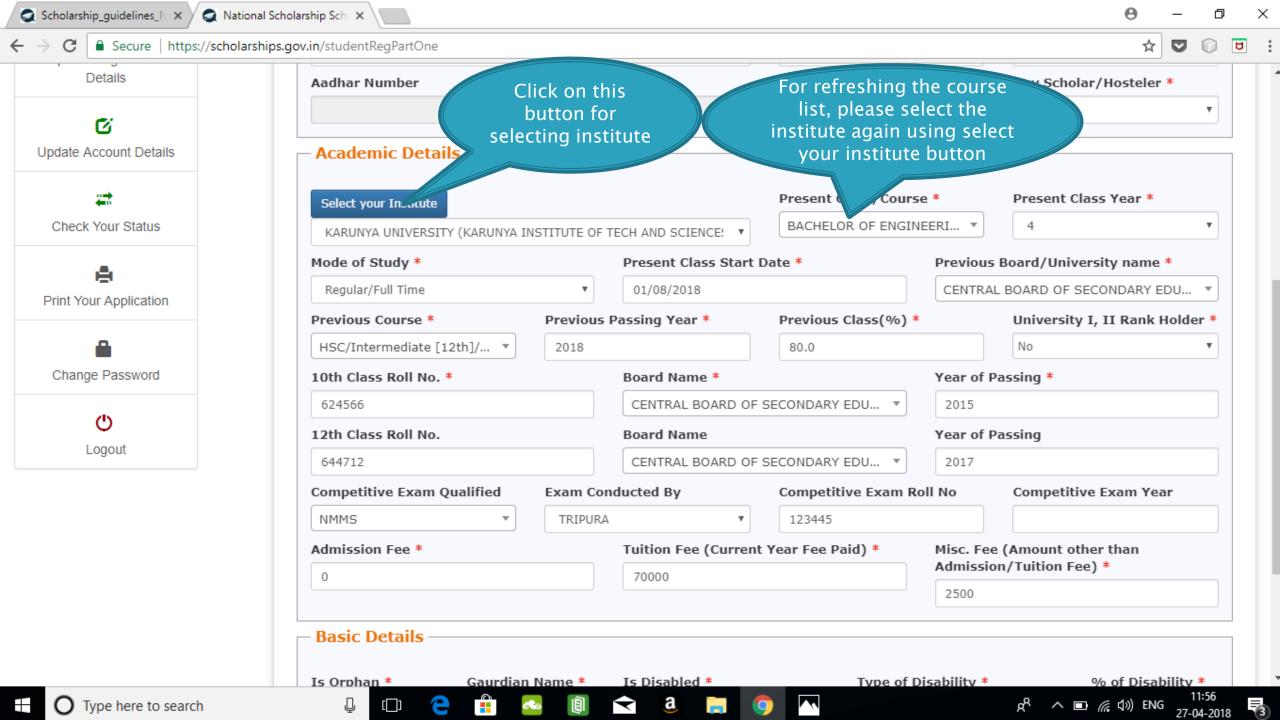

/work flow for registration of students in the different Scholarship Schemes

# NSP HOME PAGE





### Fresh Student Registrtion Form











### LOGIN FOR FRESH APPLICATION









#### AFTER SUCCESFULL FRESH APPLICATION LOGIN

- Upon successful registration, applicant is forced to change password if login is done for the first time. As the applicant logins an OTP is sent to his/her registered mobile number. After verifying the OTP, applicant is redirected to change Password page.
- Once the student changes the password, they will be directed to the Applicant's Dashboard page.



## **Application Form**

- Application Form is divided into three Parts:
- Registration Details
- 2. Academic Details
- 3. Basic Details



## Registraion Page Section





### **ACADEMIC DETAIL SECTION**



































# **BASIC DETAILS SECTION**



















#### FRESH APPLICATION LOGIN DASHBOARD



### UPDATE REGISTRATION DETAILS



## **UPDATE ACCOUNT DETAILS**



### **CHECK YOUR STATUS**