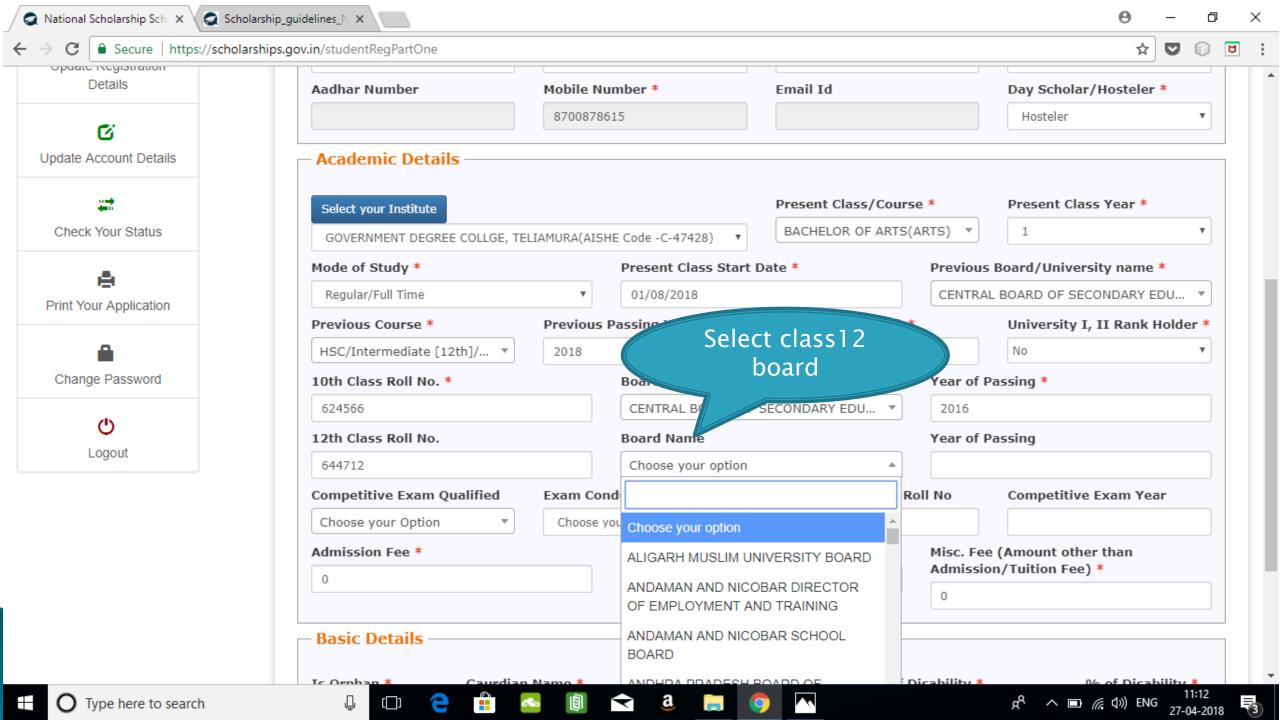

n of students in the different Scholarship Schemes

# NSP HOME PAGE





### Fresh Student Registrtion Form











### LOGIN FOR FRESH APPLICATION









#### AFTER SUCCESFULL FRESH APPLICATION LOGIN

- Upon successful registration, applicant is forced to change password if login is done for the first time. As the applicant logins an OTP is sent to his/her registered mobile number. After verifying the OTP, applicant is redirected to change Password page.
- Once the student changes the password, they will be directed to the Applicant's Dashboard page.



## **Application Form**

- Application Form is divided into three Parts:
- Registration Details
- 2. Academic Details
- 3. Basic Details



## Registraion Page Section





### **ACADEMIC DETAIL SECTION**



































# **BASIC DETAILS SECTION**



















#### FRESH APPLICATION LOGIN DASHBOARD



### UPDATE REGISTRATION DETAILS



## **UPDATE ACCOUNT DETAILS**



### **CHECK YOUR STATUS**