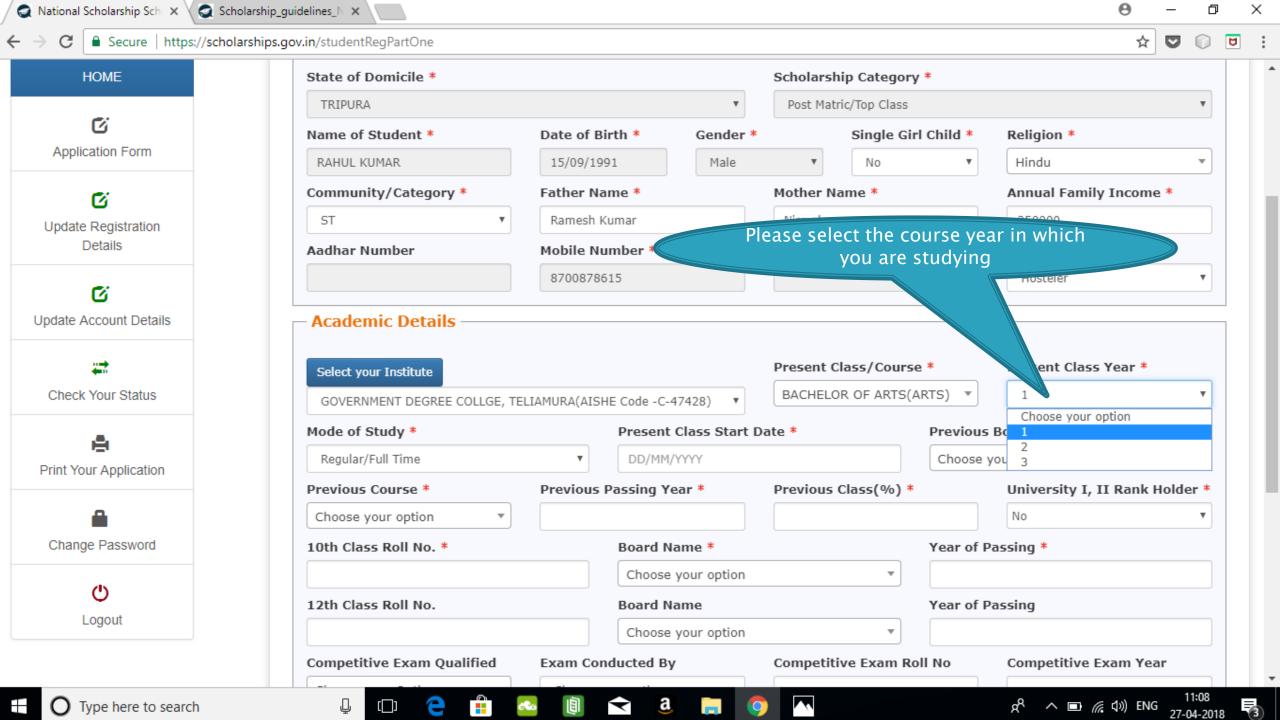

or registration of students in the different Scholarship Schemes

# NSP HOME PAGE





### Fresh Student Registrtion Form











### LOGIN FOR FRESH APPLICATION









#### AFTER SUCCESFULL FRESH APPLICATION LOGIN

- Upon successful registration, applicant is forced to change password if login is done for the first time. As the applicant logins an OTP is sent to his/her registered mobile number. After verifying the OTP, applicant is redirected to change Password page.
- Once the student changes the password, they will be directed to the Applicant's Dashboard page.



## **Application Form**

- Application Form is divided into three Parts:
- Registration Details
- 2. Academic Details
- 3. Basic Details



## Registraion Page Section





### **ACADEMIC DETAIL SECTION**



































# **BASIC DETAILS SECTION**



















#### FRESH APPLICATION LOGIN DASHBOARD



### UPDATE REGISTRATION DETAILS



## **UPDATE ACCOUNT DETAILS**



### **CHECK YOUR STATUS**