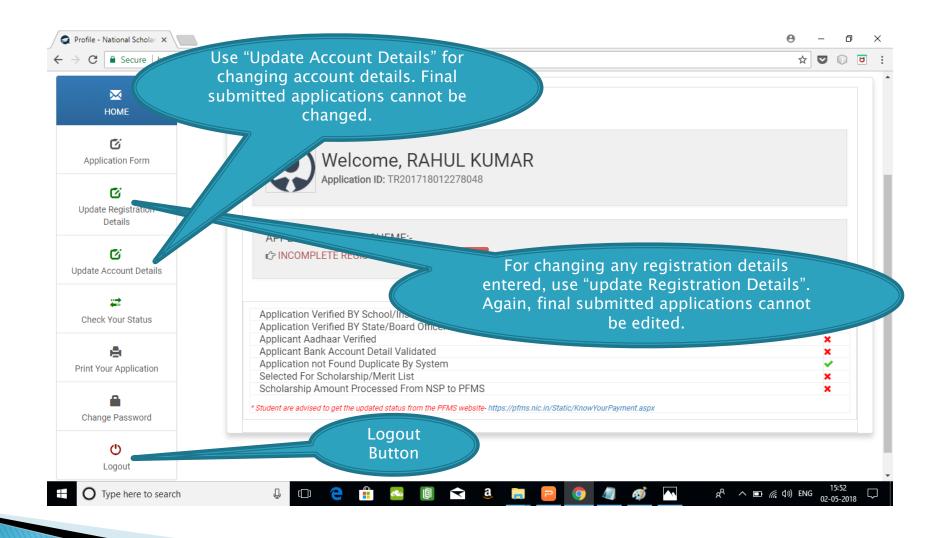

#### FRESH APPLICATION LOGIN DASHBOARD

### UPDATE REGISTRATION DETAILS

## **UPDATE ACCOUNT DETAILS**

### **CHECK YOUR STATUS**